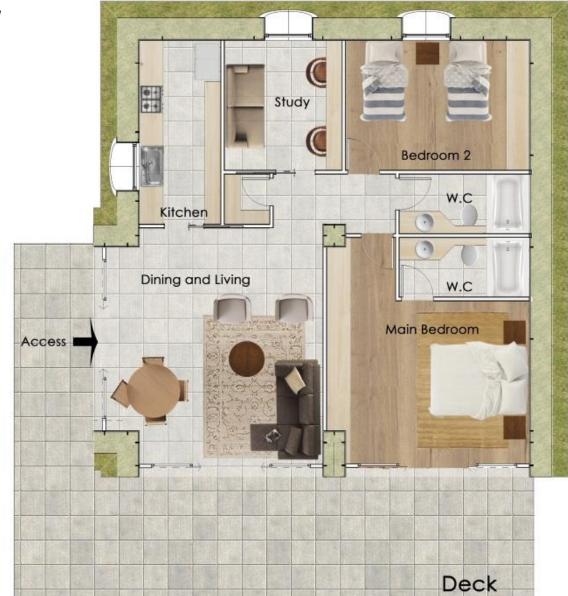

our growing number of prototypes you can use as is, or customize any way you like, all of which have started out as individual designs for clients...



# SEA GRAPE

276 SQUARE FEET – ONE ROOM CABIN



## **SEA GRAPE**

**PLAN VIEW** 





#### **COCONUT** 484 SQUARE FEET – ONE BEDROOM







**CROSS SECTION** 



### **KIWI** 484 SQUARE FEET / ONE BEDROOM + STUDY





### **KIWI** CROSS SECTION



#### **NISPERO** 624 SQUARE FEET – ONE BEDROOM



## NISPERO

#### **PLAN VIEW**





**CROSS SECTION** 





624 SQUARE FEET – TWO BEDROOMS





15' - 4 1/2"

∖





## MANGOSTEEN

**CROSS SECTION** 





#### 1059 SQUARE FEET – TWO BEDROOMS W/ PORCHES





#### **PLAN VIEW**





**CROSS SECTION** 



## MACADAMIA

#### 1250 SQUARE FEET – TWO BEDROOMS + STUDY



## MACADAMIA

**PLAN VIEW** 



## MACADAMIA

**CROSS SECTION** 



#### **ASHER** 1450 SQUARE FEET – THREE BEDROOMS



## **ASHER**

#### **PLAN VIEW**



#### **ASHER** CROSS SECTION



## SAMAN

**2900 SQUARE FEET – THREE BEDROOMS + GARAGE** 







**CROSS SECTION** 





**CROSS SECTION** 



# COMMERCIAL PROTOTYPES

These designs are examples of hotel and resort accommodations...



### **PEACH** 420 SQUARE FEET – 2 BEDROOM UNIT





### **PEACH** CROSS SECTION



### BUNGALOWS

880 SQUARE FEET – 4 BEDROOM UNIT



### BUNGALOWS

#### **PLAN VIEW**



### **LYCHEE** 1000 SQUARE FEET – 2 CABIN UNIT WITH PORCHES



# LYCHEE

**PLAN VIEW** 



### **LYCHEE** CROSS SECTION





Garages and porches that can be used to complement any model...



### SINGLE GARAGE

#### 338 SQUARE FEET WITH LAUNDRY AND UTILITY ROOM



##