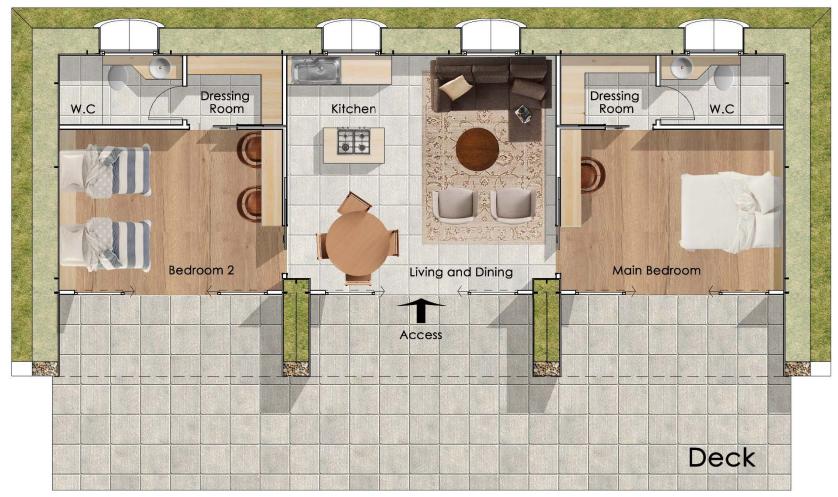

## SAMAN

**2900 SQUARE FEET – THREE BEDROOMS + GARAGE** 

**CROSS SECTION** 

**CROSS SECTION** 