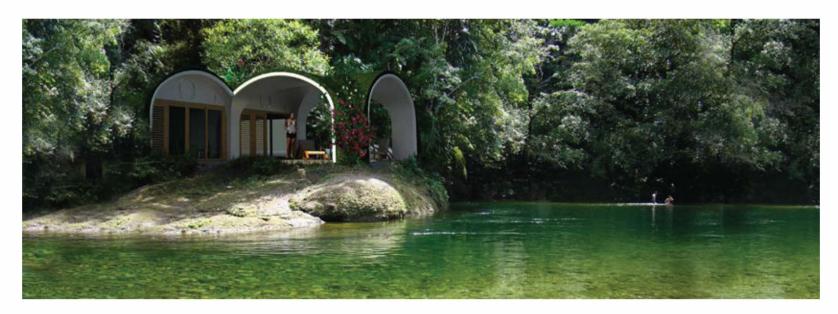

### ECOSPHERE® AND OASIS®

**BIOTEKT** systems are divided into two distinct categories, **ECOSPHERE** and **OASIS**; both of them are based on a super-strong, insulated, composite shell made from panels of **BIOCOMPOSITE**® a new construction material developed bi BIOTEKT. The shells are formed by various shapes that can be combined to form an infinite variety of floor plans, with domed and vaulted roofs and straight walls. In the **ECOSPHERE** the shell is then covered with earth and plants to form a massive structure, and in **OASIS** it is covered with stabilized sand and a mixture of local materials.

### **ECOSPHERE**

**ECOSPHERE** is a modular construction system consisting of a lightweight but strong shell, made of composite materials, designed to be covered by earth and vegetation. An Ecosphere can be built above grade, semi- underground, or totally underground. If the **ECOSPHERE** is mostly above grade the earth is structured using various low-cost reinforcing systems that we provide or which can be locally sourced. These simple methods can also be refined to provide even greater energy savings in colder climates using **Passive Solar (PAHS)** systems in which **energy savings can reach up to 100%**, needing little or no external heating sources even in the harshest weather conditions.