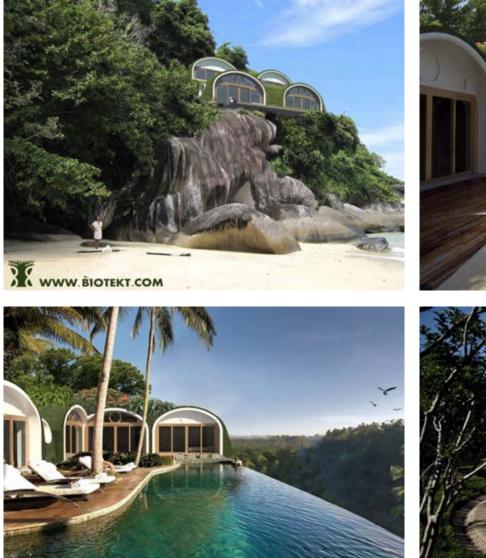

### **BIOTEKT**, THE FUTURE NOW

**BIOTEKT = BIO ARCHITECTURE**, A new way to build, sheltered and protected by the earth and nature. Just imagine spaces as invisible from the outside as a cave, but airy and full of natural light inside ... Houses that will pay for themselves over time, reducing heating or cooling bills and maintenance... Living surrounded by nature but separated from its unwanted effects like humidity and extremes of temperature and weather by a perfect waterproof barrier... And imagine getting all this at costs equal to or lower than ordinary buildings.

### ECOSPHERE® AND OASIS®

**BIOTEKT** systems are divided into two distinct categories, **ECOSPHERE** and **OASIS**; both of them are based on a super-strong, insulated, composite shell made from panels of **BIOCOMPOSITE**® a new construction material developed bi BIOTEKT. The shells are formed by various shapes that can be combined to form an infinite variety of floor plans, with domed and vaulted roofs and straight walls. In the **ECOSPHERE** the shell is then covered with earth and plants to form a massive structure, and in **OASIS** it is covered with stabilized sand and a mixture of local materials.

### **ECOSPHERE**

**ECOSPHERE** is a modular construction system consisting of a lightweight but strong shell, made of composite materials, designed to be covered by earth and vegetation. An Ecosphere can be built above grade, semi- underground, or totally underground. If the **ECOSPHERE** is mostly above grade the earth is structured using various low-cost reinforcing systems that we provide or which can be locally sourced. These simple methods can also be refined to provide even greater energy savings in colder climates using **Passive Solar (PAHS)** systems in which **energy savings can reach up to 100%**, needing little or no external heating sources even in the harshest weather conditions.