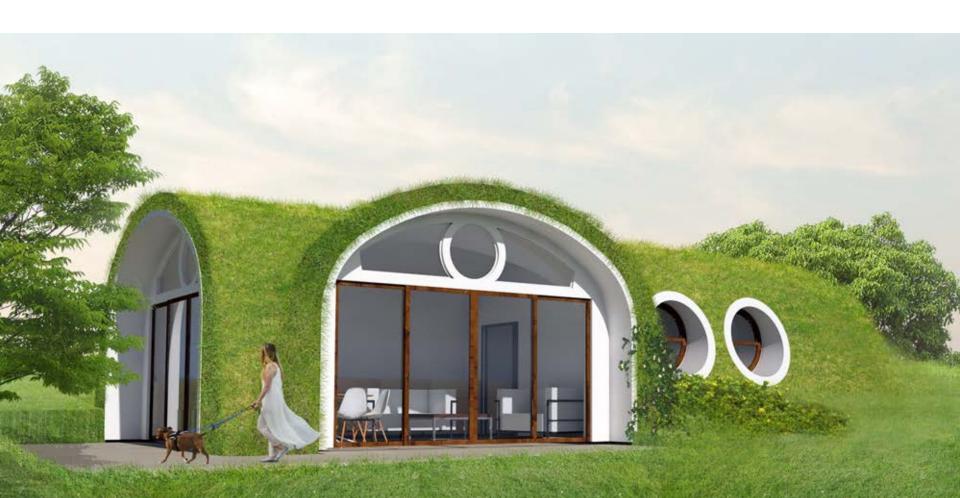

### ECOSPHERE® AND OASIS®

**BIOTEKT** systems are divided into two distinct categories, **ECOSPHERE** and **OASIS**; both of them are based on a super-strong, insulated, composite shell made from panels of **BIOCOMPOSITE**® a new construction material developed bi BIOTEKT. The shells are formed by various shapes that can be combined to form an infinite variety of floor plans, with domed and vaulted roofs and straight walls. In the **ECOSPHERE** the shell is then covered with earth and plants to form a massive structure, and in **OASIS** it is covered with stabilized sand and a mixture of local materials.

### **ECOSPHERE**

**ECOSPHERE** is a modular construction system consisting of a lightweight but strong shell, made of composite materials, designed to be covered by earth and vegetation. An Ecosphere can be built above grade, semi- underground, or totally underground. If the **ECOSPHERE** is mostly above grade the earth is structured using various low-cost reinforcing systems that we provide or which can be locally sourced. These simple methods can also be refined to provide even greater energy savings in colder climates using **Passive Solar (PAHS)** systems in which **energy savings can reach up to 100%**, needing little or no external heating sources even in the harshest weather conditions.