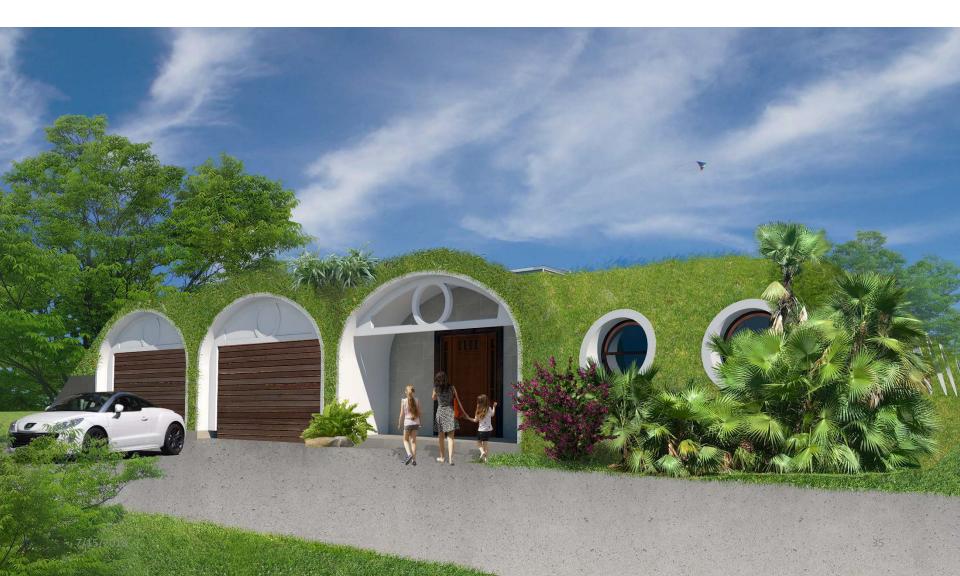

## SAMAN

**2900 SQUARE FEET – THREE BEDROOMS + GARAGE** 

**CROSS SECTION** 

**CROSS SECTION** 