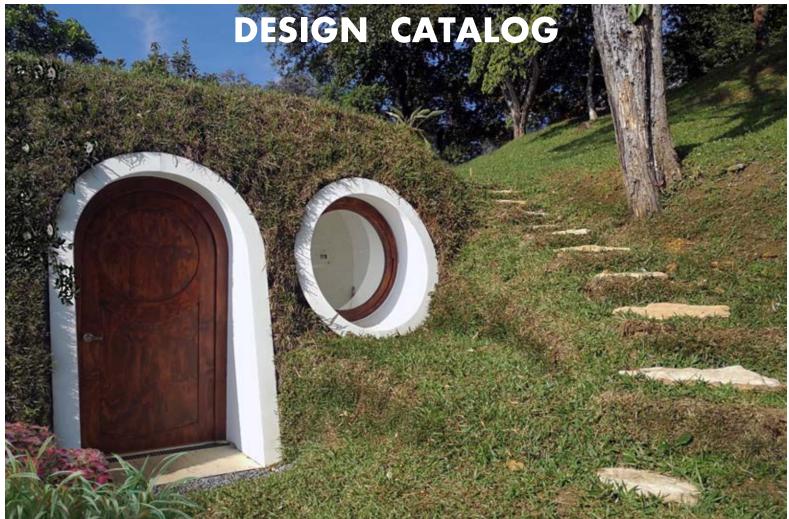

### **BIOTEKT**, THE FUTURE NOW

**BIOTEKT = BIO ARCHITECTURE**, A new way to build, sheltered and protected by the earth and nature. Just imagine spaces as invisible from the outside as a cave, but airy and full of natural light inside ... Houses that will pay for themselves over time, reducing heating or cooling bills and maintenance... Living surrounded by nature but separated from its unwanted effects like humidity and extremes of temperature and weather by a perfect waterproof barrier... And imagine getting all this at costs equal to or lower than ordinary buildings.

### ECOSPHERE® AND OASIS®

**BIOTEKT** systems are divided into two distinct categories, **ECOSPHERE** and **OASIS**; both of them are based on a super-strong, insulated, composite shell made from panels of **BIOCOMPOSITE**® a new construction material developed bi BIOTEKT. The shells are formed by various shapes that can be combined to form an infinite variety of floor plans, with domed and vaulted roofs and straight walls. In the **ECOSPHERE** the shell is then covered with earth and plants to form a massive structure, and in **OASIS** it is covered with stabilized sand and a mixture of local materials.

### **ECOSPHERE**

**ECOSPHERE** is a modular construction system consisting of a lightweight but strong shell, made of composite materials, designed to be covered by earth and vegetation. An Ecosphere can be built above grade, semi- underground, or totally underground. If the **ECOSPHERE** is mostly above grade the earth is structured using various low-cost reinforcing systems that we provide or which can be locally sourced. These simple methods can also be refined to provide even greater energy savings in colder climates using **Passive Solar (PAHS)** systems in which **energy savings can reach up to 100%**, needing little or no external heating sources even in the harshest weather conditions.