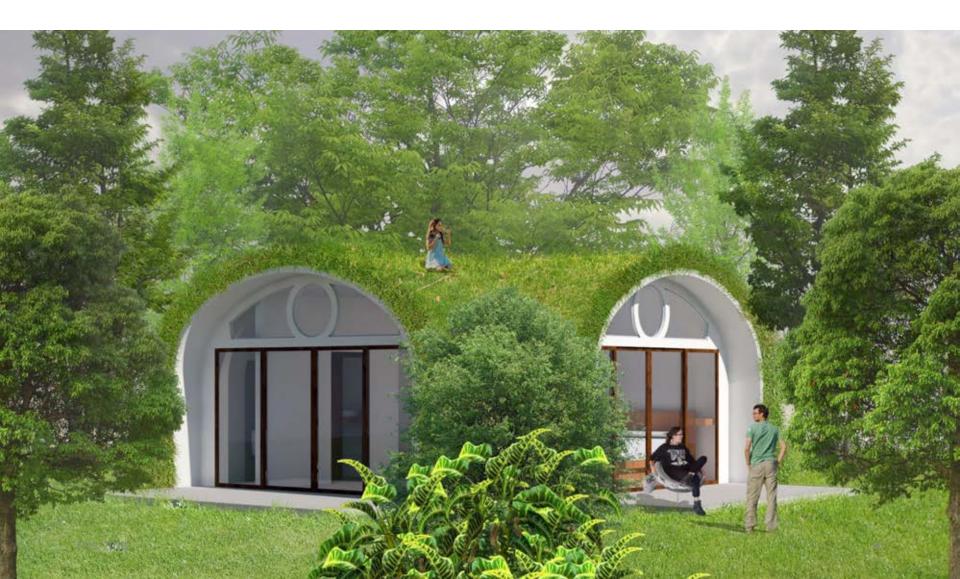

NISPERO** 624 SQUARE FEET – ONE BEDROOM



## NISPERO

#### **PLAN VIEW**





**CROSS SECTION** 





624 SQUARE FEET – TWO BEDROOMS





15' - 4 1/2"

∖





## MANGOSTEEN

**CROSS SECTION** 





#### 1059 SQUARE FEET – TWO BEDROOMS W/ PORCHES





#### **PLAN VIEW**





**CROSS SECTION** 



## MACADAMIA

#### 1250 SQUARE FEET – TWO BEDROOMS + STUDY



## MACADAMIA

**PLAN VIEW** 



## MACADAMIA

**CROSS SECTION** 



#### **ASHER** 1450 SQUARE FEET – THREE BEDROOMS



## **ASHER**

#### **PLAN VIEW**



#### **ASHER** CROSS SECTION



## SAMAN

**2900 SQUARE FEET – THREE BEDROOMS + GARAGE** 







**CROSS SECTION** 





**CROSS SECTION** 



# COMMERCIAL PROTOTYPES

These designs are examples of hotel and resort accommodations...



### **PEACH** 420 SQUARE FEET – 2 BEDROOM UNIT





### **PEACH** CROSS SECTION



### BUNGALOWS

880 SQUARE FEET – 4 BEDROOM UNIT



### BUNGALOWS

#### **PLAN VIEW**



### **LYCHEE** 1000 SQUARE FEET – 2 CABIN UNIT WITH PORCHES



# LYCHEE

**PLAN VIEW** 



### **LYCHEE** CROSS SECTION





Garages and porches that can be used to complement any model...



### SINGLE GARAGE

#### 338 SQUARE FEET WITH LAUNDRY AND UTILITY ROOM



### **SINGLE GARAGE**

#### **PLAN VIEW**



### SINGLE GARAGE

#### **CROSS SECTION**

1/15/2018

### **DOUBLE GARAGE**

#### 696 SQUARE FEET WITH LAUNDRY AND UTILITY ROOM



and the second state of th

### **DOUBLE GARAGE**

**PLAN VIEW** 



### **DOUBLE GARAGE**

#### **CROSS SECTION**



### **COVERED PORCH MODULE**

160 SQUARE FEET YOU CAN ADD TO ANY DESIGN...



PEACH MODEL WITH A COVERED PORCH ADDITIO