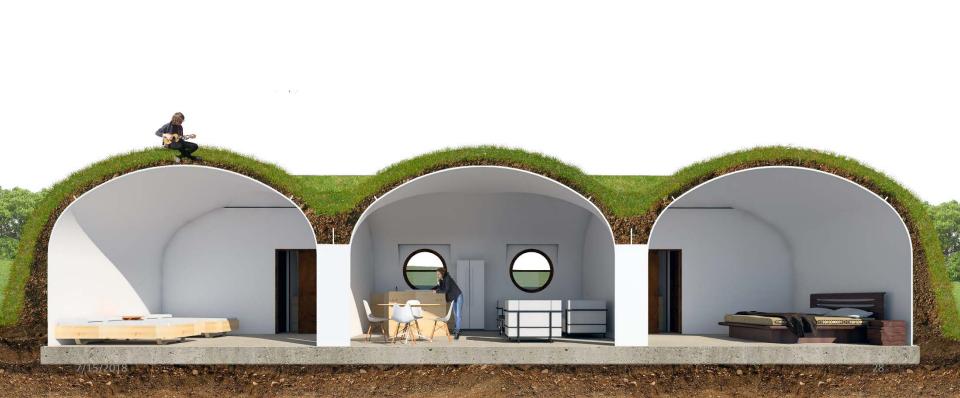

## SAMAN

**2900 SQUARE FEET – THREE BEDROOMS + GARAGE** 

**CROSS SECTION** 

**CROSS SECTION** 