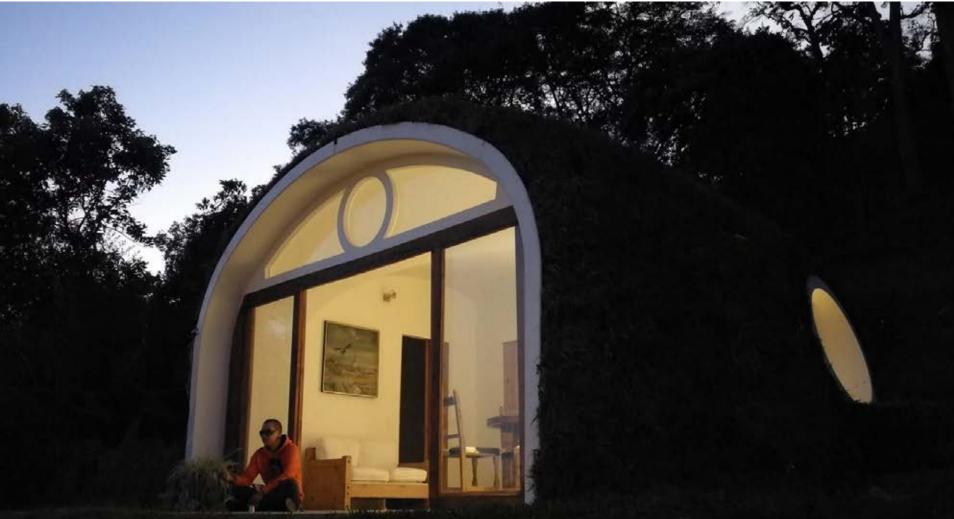

### **BIOTEKT**, THE FUTURE NOW

**BIOTEKT = BIO ARCHITECTURE**, A new way to build, sheltered and protected by the earth and nature. Just imagine spaces as invisible from the outside as a cave, but airy and full of natural light inside ... Houses that will pay for themselves over time, reducing heating or cooling bills and maintenance... Living surrounded by nature but separated from its unwanted effects like humidity and extremes of temperature and weather by a perfect waterproof barrier... And imagine getting all this at costs equal to or lower than ordinary buildings.

### ECOSPHERE® AND OASIS®

**BIOTEKT** systems are divided into two distinct categories, **ECOSPHERE** and **OASIS**; both of them are based on a super-strong, insulated, composite shell made from panels of **BIOCOMPOSITE**® a new construction material developed bi BIOTEKT. The shells are formed by various shapes that can be combined to form an infinite variety of floor plans, with domed and vaulted roofs and straight walls. In the **ECOSPHERE** the shell is then covered with earth and plants to form a massive structure, and in **OASIS** it is covered with stabilized sand and a mixture of local materials.