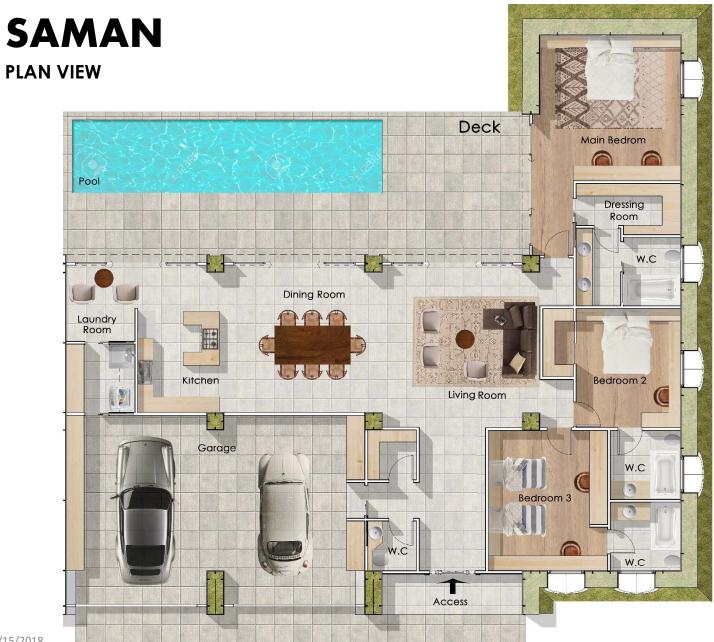

## SAMAN

**2900 SQUARE FEET – THREE BEDROOMS + GARAGE** 

**CROSS SECTION** 

**CROSS SECTION** 