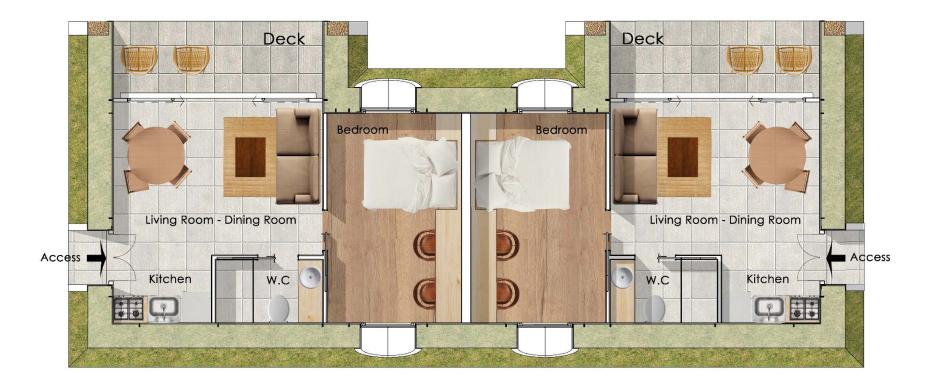

### **LYCHEE** 1000 SQUARE FEET – 2 CABIN UNIT WITH PORCHES

# LYCHEE

**PLAN VIEW** 