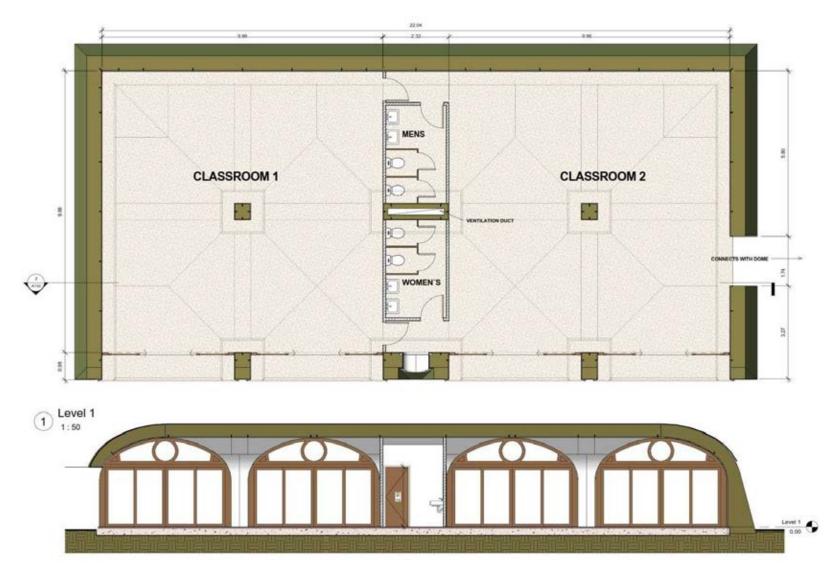

OUBLE GARAGE    | \$ 34,995.00        |
|                  |                     |

\*Prices are for Biocomposite™ Shell and Construction Documents (CD's). Talk to your local dealer for turnkey pricing and special discounts..

PORCH MODULE

5,995.00

\$

# **ASSORTED FLOOR PLANS...**

The following is a selection of floor plans from custom designs for various projects.. Some of them will be incorporated eventually into our prototype section while others are very individualized designs.. Feel free to get ideas for your custom design or request a quote on any of these.



# FOURPLEX

#### **4 APARTMENT UNITS IN A ROW**



### FOURPLEX



# TWO BEDROOM HOUSE

### W/ SINGLE GARAGE





### **OFFICE - SHOWROOM**



### **OFFICE - SHOWROOM**



### **GYM - CLASSROOMS**



**GYM - CLASSROOMS** 



## AND MORE..



















# BIOTEKT



FOR MORE INFORMATION, CONTACT: Habitats4Humans.com 781-856-3208 Cell info@Habitats4Humans.com