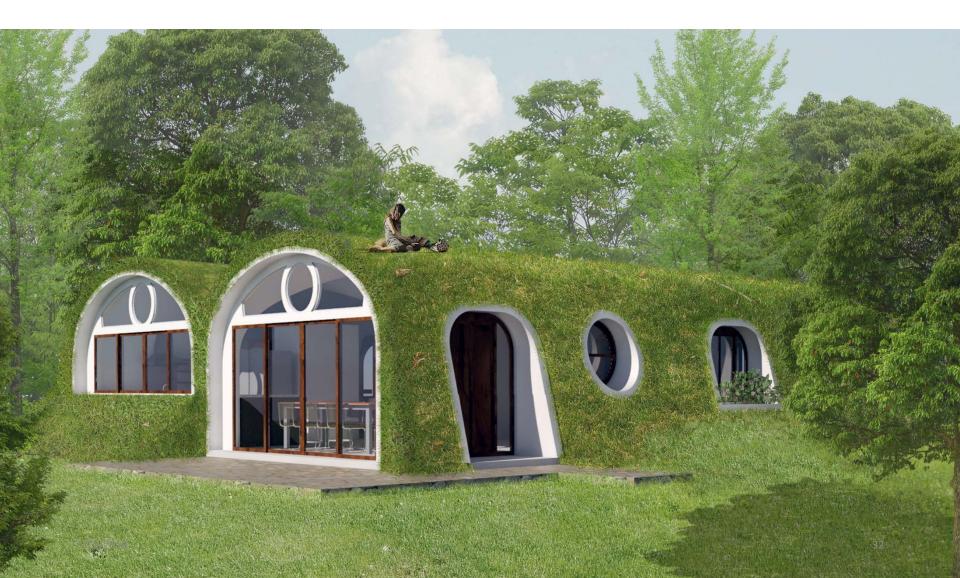

### ECOSPHERE® AND OASIS®

**BIOTEKT** systems are divided into two distinct categories, **ECOSPHERE** and **OASIS**; both of them are based on a super-strong, insulated, composite shell made from panels of **BIOCOMPOSITE**® a new construction material developed bi BIOTEKT. The shells are formed by various shapes that can be combined to form an infinite variety of floor plans, with domed and vaulted roofs and straight walls. In the **ECOSPHERE** the shell is then covered with earth and plants to form a massive structure, and in **OASIS** it is covered with stabilized sand and a mixture of local materials.

### **ECOSPHERE**

**ECOSPHERE** is a modular construction system consisting of a lightweight but strong shell, made of composite materials, designed to be covered by earth and vegetation. An Ecosphere can be built above grade, semi- underground, or totally underground. If the **ECOSPHERE** is mostly above grade the earth is structured using various low-cost reinforcing systems that we provide or which can be locally sourced. These simple methods can also be refined to provide even greater energy savings in colder climates using **Passive Solar (PAHS)** systems in which **energy savings can reach up to 100%**, needing little or no external heating sources even in the harshest weather conditions.