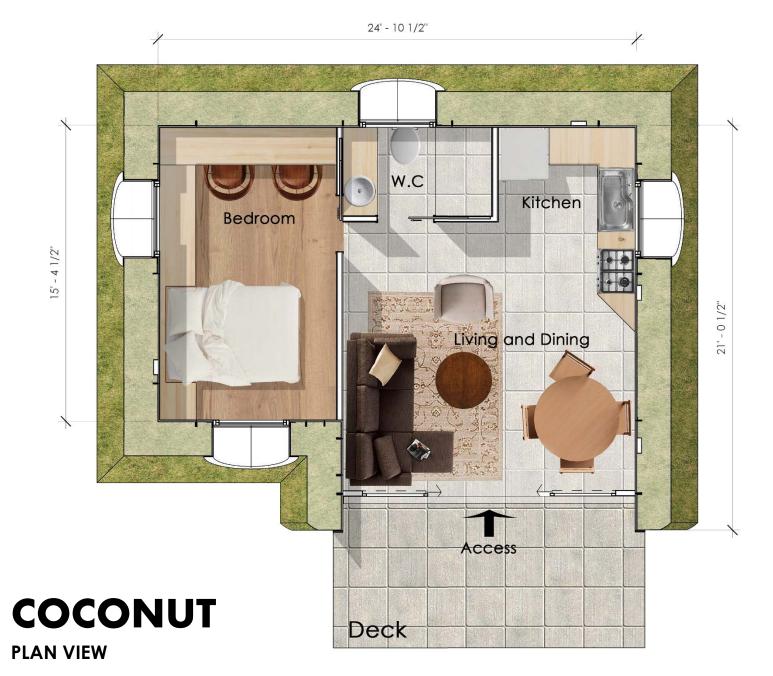

construction techniques...



# PROTOTYPE HOMES

Our systems are modular and have been designed to adapt to your needs; There is an endless range of variations in design that can be formulated to fit almost any project. Because of the intimate contact of our buildings with the surrounding terrain, climate and topography, every home or other type of construction can be a unique design, taking into account all variables and conditions to create the perfect design...

The following section is a selection of our growing number of prototypes you can use as is, or customize any way you like, all of which have started out as individual designs for clients...



# SEA GRAPE

276 SQUARE FEET – ONE ROOM CABIN



## **SEA GRAPE**

**PLAN VIEW** 





#### **COCONUT** 484 SQUARE FEET – ONE BEDROOM







**CROSS SECTION** 



### **KIWI** 484 SQUARE FEET / ONE BEDROOM + STUDY





### **KIWI** CROSS SECTION



#### **NISPERO** 624 SQUARE FEET – ONE BEDROOM



## NISPERO

#### **PLAN VIEW**





**CROSS SECTION** 





624 SQUARE FEET – TWO BEDROOMS





15' - 4 1/2"

∖





## MANGOSTEEN

**CROSS SECTION** 





#### 1059 SQUARE FEET – TWO BEDROOMS W/ PORCHES





#### **PLAN VIEW**





**CROSS SECTION** 



## MACADAMIA

#### 1250 SQUARE FEET – TWO BEDROOMS + STUDY



## MACADAMIA

**PLAN VIEW** 



## MACADAMIA

**CROSS SECTION** 



#### **ASHER** 1450 SQUARE FEET – THREE BEDROOMS



## **ASHER**

#### **PLAN VIEW**



#### **ASHER** CROSS SECTION



## SAMAN

**2900 SQUARE FEET – THREE BEDROOMS + GARAGE** 







**CROSS SECTION** 





**CROSS SECTION** 



# COMMERCIAL PROTOTYPE