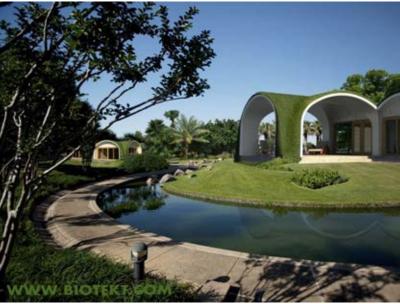

### ECOSPHERE® AND OASIS®

**BIOTEKT** systems are divided into two distinct categories, **ECOSPHERE** and **OASIS**; both of them are based on a super-strong, insulated, composite shell made from panels of **BIOCOMPOSITE**® a new construction material developed bi BIOTEKT. The shells are formed by various shapes that can be combined to form an infinite variety of floor plans, with domed and vaulted roofs and straight walls. In the **ECOSPHERE** the shell is then covered with earth and plants to form a massive structure, and in **OASIS** it is covered with stabilized sand and a mixture of local materials.

### **ECOSPHERE**

**ECOSPHERE** is a modular construction system consisting of a lightweight but strong shell, made of composite materials, designed to be covered by earth and vegetation. An Ecosphere can be built above grade, semi- underground, or totally underground. If the **ECOSPHERE** is mostly above grade the earth is structured using various low-cost reinforcing systems that we provide or which can be locally sourced. These simple methods can also be refined to provide even greater energy savings in colder climates using **Passive Solar (PAHS)** systems in which **energy savings can reach up to 100%**, needing little or no external heating sources even in the harshest weather conditions.