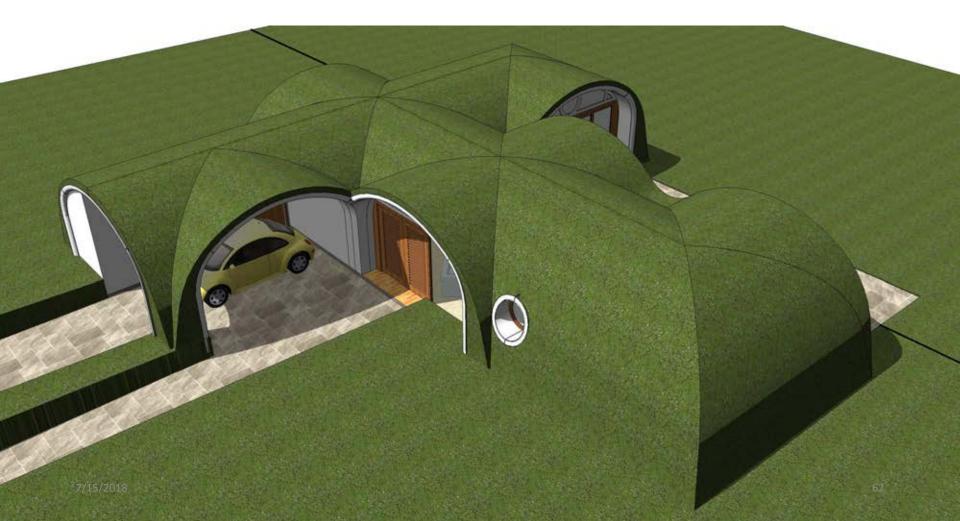

## SAMAN

**2900 SQUARE FEET – THREE BEDROOMS + GARAGE** 

**CROSS SECTION** 

**CROSS SECTION** 