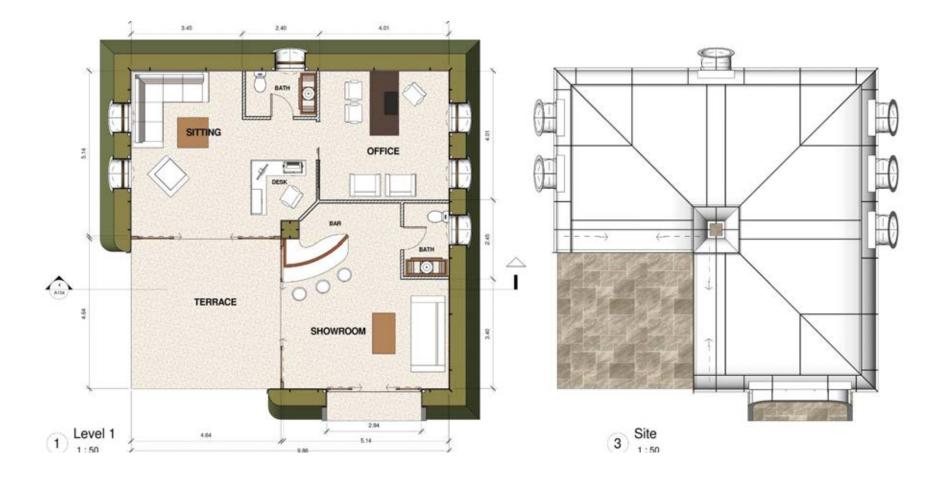

|
| SINGLE GARAGE    | \$ 19,995.00        |
| DOUBLE GARAGE    | \$ 34,995.00        |
|                  |                     |

\*Prices are for Biocomposite™ Shell and Construction Documents (CD's). Talk to your local dealer for turnkey pricing and special discounts..

PORCH MODULE

5,995.00

\$

# **ASSORTED FLOOR PLANS...**

The following is a selection of floor plans from custom designs for various projects.. Some of them will be incorporated eventually into our prototype section while others are very individualized designs.. Feel free to get ideas for your custom design or request a quote on any of these.



# FOURPLEX

#### **4 APARTMENT UNITS IN A ROW**



### FOURPLEX



# TWO BEDROOM HOUSE

### W/ SINGLE GARAGE





### **OFFICE - SHOWROOM**



### **OFFICE - SHOWROOM**



### **GYM - CLASSROOMS**



**GYM - CLASSROOMS** 



## AND MORE..



















# BIOTEKT



FOR MORE INFORMATION, CONTACT: Habitats4Humans.com 781-856-3208 Cell info@Habitats4Humans.com