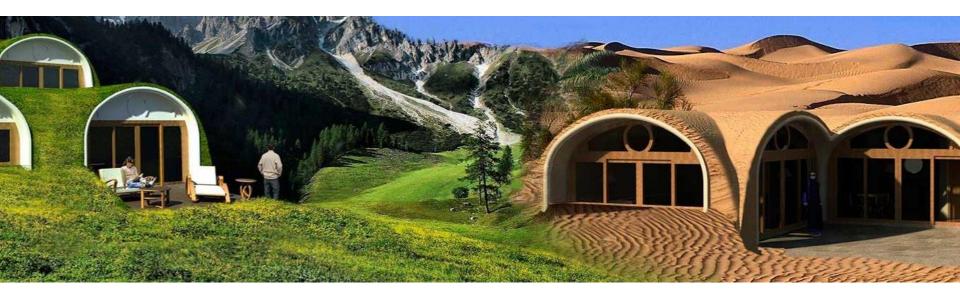

### ECOSPHERE® AND OASIS®

**BIOTEKT** systems are divided into two distinct categories, **ECOSPHERE** and **OASIS**; both of them are based on a super-strong, insulated, composite shell made from panels of **BIOCOMPOSITE**® a new construction material developed bi BIOTEKT. The shells are formed by various shapes that can be combined to form an infinite variety of floor plans, with domed and vaulted roofs and straight walls. In the **ECOSPHERE** the shell is then covered with earth and plants to form a massive structure, and in **OASIS** it is covered with stabilized sand and a mixture of local materials.

### **ECOSPHERE**

**ECOSPHERE** is a modular construction system consisting of a lightweight but strong shell, made of composite materials, designed to be covered by earth and vegetation. An Ecosphere can be built above grade, semi- underground, or totally underground. If the **ECOSPHERE** is mostly above grade the earth is structured using various low-cost reinforcing systems that we provide or which can be locally sourced. These simple methods can also be refined to provide even greater energy savings in colder climates using **Passive Solar (PAHS)** systems in which **energy savings can reach up to 100%**, needing little or no external heating sources even in the harshest weather conditions.

Over 300 million people live in the worlds deserts and semi-deserts, where a vegetated building system like the Ecosphere would be impractical to maintain. At the same time buildings in these dry climates with extremes of heat and cold can benefit greatly from the principles of earth-sheltering. For these reasons we have developed **Oasis**, designed for deserts and arid regions. **Desert sand**, one of the planets most abundant materials, is generally considered useless for building because its grains are rounded like tiny marbles, instead of angular as in beach or river sand. However, stabilized and in combination with **composites** it can be used to create beautiful, durable and **energy saving buildings**.