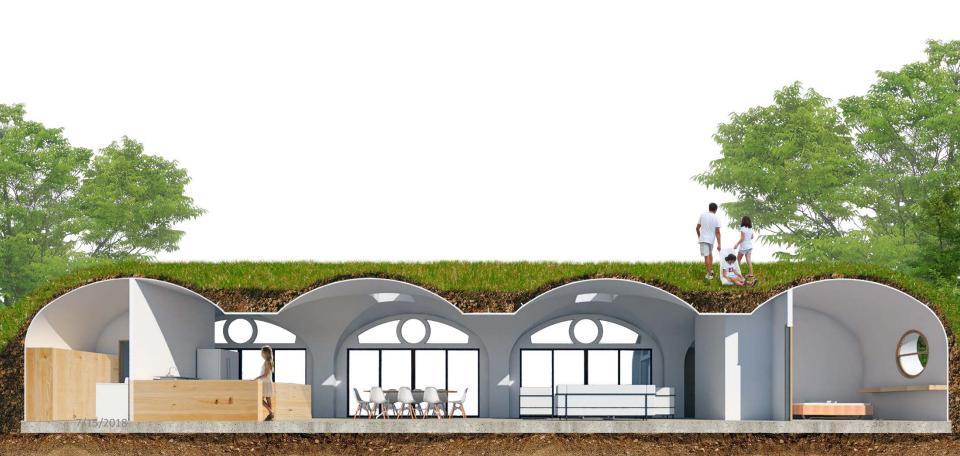

## SAMAN

**2900 SQUARE FEET – THREE BEDROOMS + GARAGE** 

**CROSS SECTION** 

**CROSS SECTION** 