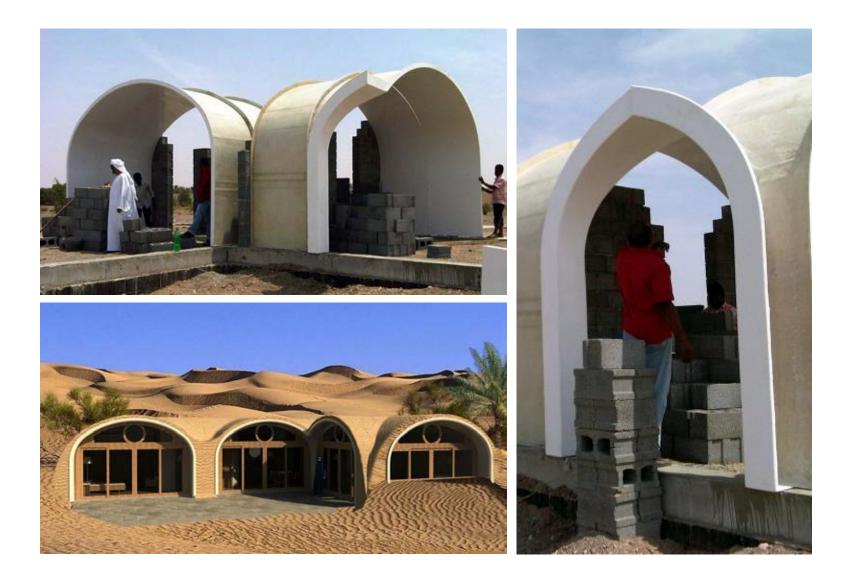

Over 300 million people live in the worlds deserts and semi-deserts, where a vegetated building system like the Ecosphere would be impractical to maintain. At the same time buildings in these dry climates with extremes of heat and cold can benefit greatly from the principles of earth-sheltering. For these reasons we have developed **Oasis**, designed for deserts and arid regions. **Desert sand**, one of the planets most abundant materials, is generally considered useless for building because its grains are rounded like tiny marbles, instead of angular as in beach or river sand. However, stabilized and in combination with **composites** it can be used to create beautiful, durable and **energy saving buildings**.

## **BUILDING PROCESS**

The new way to build, high tech composites made from recycled materials and structured earth systems are in a class of their own in the modern housing and building industry. Materials that will last for centuries with no sign of decay and Architecture that responds to the environment perfectly are creating a new paradigm shift in construction techniques...