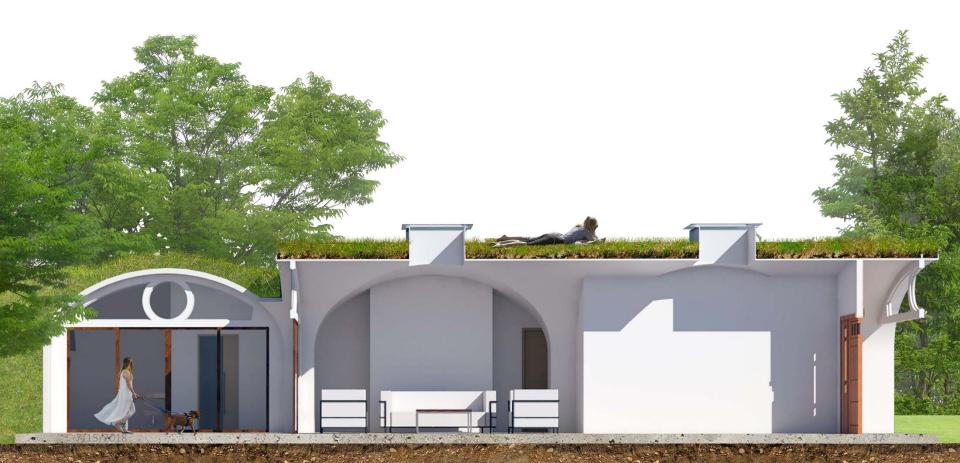

## SAMAN

**2900 SQUARE FEET – THREE BEDROOMS + GARAGE** 

**CROSS SECTION** 

**CROSS SECTION** 