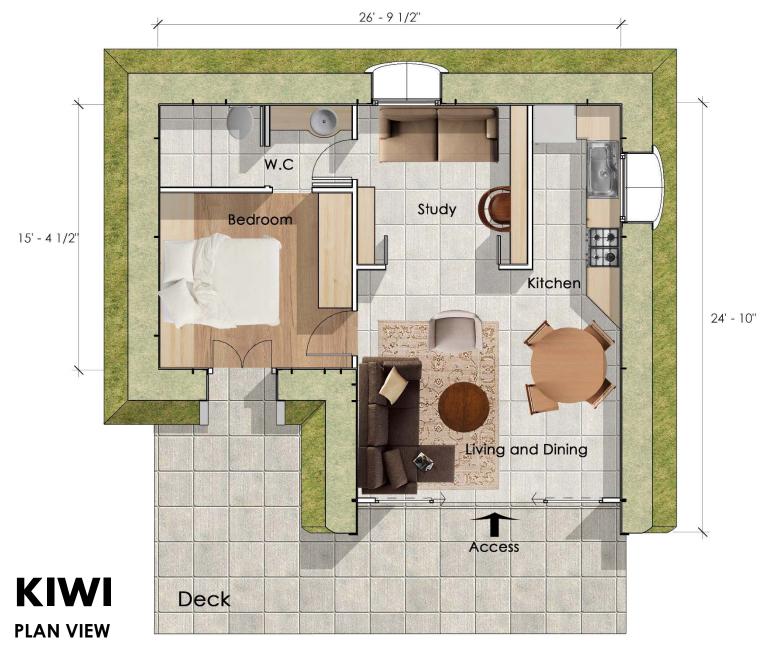

e been designed to adapt to your needs; There is an endless range of variations in design that can be formulated to fit almost any project. Because of the intimate contact of our buildings with the surrounding terrain, climate and topography, every home or other type of construction can be a unique design, taking into account all variables and conditions to create the perfect design...

The following section is a selection of our growing number of prototypes you can use as is, or customize any way you like, all of which have started out as individual designs for clients...



# SEA GRAPE

276 SQUARE FEET – ONE ROOM CABIN



## **SEA GRAPE**

**PLAN VIEW** 





#### **COCONUT** 484 SQUARE FEET – ONE BEDROOM







**CROSS SECTION** 



### **KIWI** 484 SQUARE FEET / ONE BEDROOM + STUDY





### **KIWI** CROSS SECTION



#### **NISPERO** 624 SQUARE FEET – ONE BEDROOM



## NISPERO

#### **PLAN VIEW**





**CROSS SECTION** 





624 SQUARE FEET – TWO BEDROOMS





15' - 4 1/2"

∖





## MANGOSTEEN

**CROSS SECTION** 





#### 1059 SQUARE FEET – TWO BEDROOMS W/ PORCHES





#### **PLAN VIEW**





**CROSS SECTION** 



## MACADAMIA

#### 1250 SQUARE FEET – TWO BEDROOMS + STUDY



## MACADAMIA

**PLAN VIEW** 



## MACADAMIA

**CROSS SECTION** 



#### **ASHER** 1450 SQUARE FEET – THREE BEDROOMS



## **ASHER**

#### **PLAN VIEW**



#### **ASHER** CROSS SECTION



## SAMAN

**2900 SQUARE FEET – THREE BEDROOMS + GARAGE** 







**CROSS SECTION** 





**CROSS SECTION** 



# COMMERCIAL PROTOTYPES

These designs are examples of hotel and resort accommodations...



### **PEA