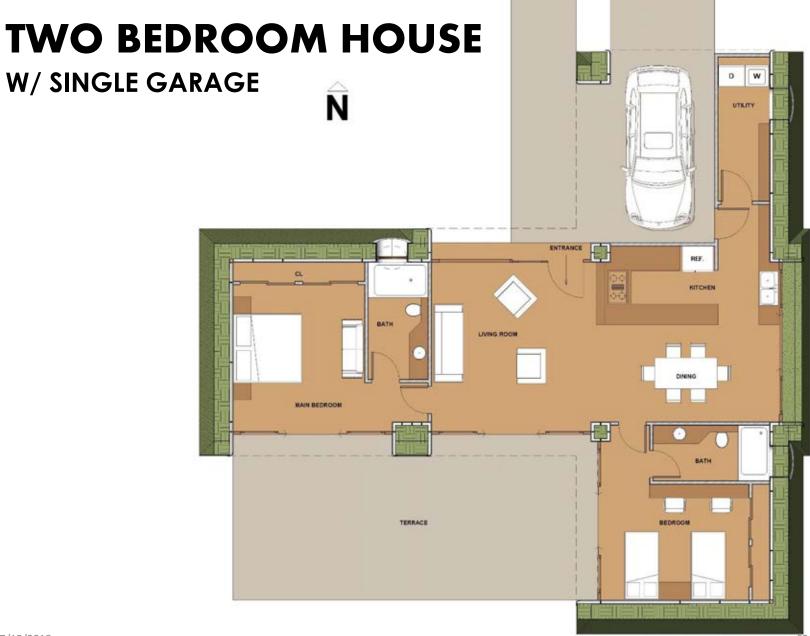

|
| Options:         |                     |
| SINGLE GARAGE    | \$ 19,995.00        |
| DOUBLE GARAGE    | \$ 34,995.00        |
|                  |                     |

\*Prices are for Biocomposite™ Shell and Construction Documents (CD's). Talk to your local dealer for turnkey pricing and special discounts..

PORCH MODULE

5,995.00

\$

# **ASSORTED FLOOR PLANS...**

The following is a selection of floor plans from custom designs for various projects.. Some of them will be incorporated eventually into our prototype section while others are very individualized designs.. Feel free to get ideas for your custom design or request a quote on any of these.



# FOURPLEX

#### **4 APARTMENT UNITS IN A ROW**



### FOURPLEX



# TWO BEDROOM HOUSE

### W/ SINGLE GARAGE





### **OFFICE - SHOWROOM**



### **OFFICE - SHOWROOM**



### **GYM - CLASSROOMS**



**GYM - CLASSROOMS** 



## AND MORE..



















# BIOTEKT



FOR MORE INFORMATION, CONTACT: Habitats4Humans.com 781-856-3208 Cell info@Habitats4Humans.com