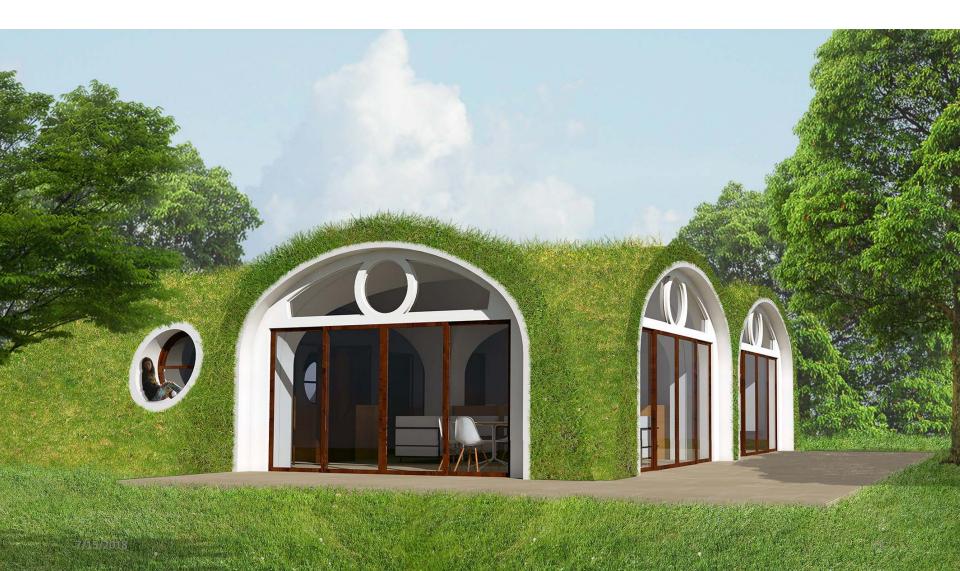

## SAMAN

**2900 SQUARE FEET – THREE BEDROOMS + GARAGE** 

**CROSS SECTION** 

**CROSS SECTION** 