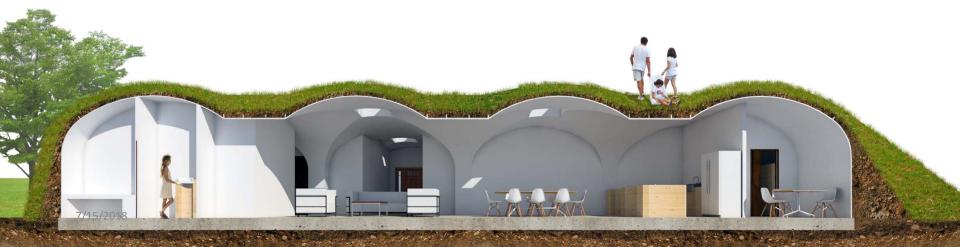

### **ECOSPHERE**

**ECOSPHERE** is a modular construction system consisting of a lightweight but strong shell, made of composite materials, designed to be covered by earth and vegetation. An Ecosphere can be built above grade, semi- underground, or totally underground. If the **ECOSPHERE** is mostly above grade the earth is structured using various low-cost reinforcing systems that we provide or which can be locally sourced. These simple methods can also be refined to provide even greater energy savings in colder climates using **Passive Solar (PAHS)** systems in which **energy savings can reach up to 100%**, needing little or no external heating sources even in the harshest weather conditions.

Over 300 million people live in the worlds deserts and semi-deserts, where a vegetated building system like the Ecosphere would be impractical to maintain. At the same time buildings in these dry climates with extremes of heat and cold can benefit greatly from the principles of earth-sheltering. For these reasons we have developed **Oasis**, designed for deserts and arid regions. **Desert sand**, one of the planets most abundant materials, is generally considered useless for building because its grains are rounded like tiny marbles, instead of angular as in beach or river sand. However, stabilized and in combination with **composites** it can be used to create beautiful, durable and **energy saving buildings**.