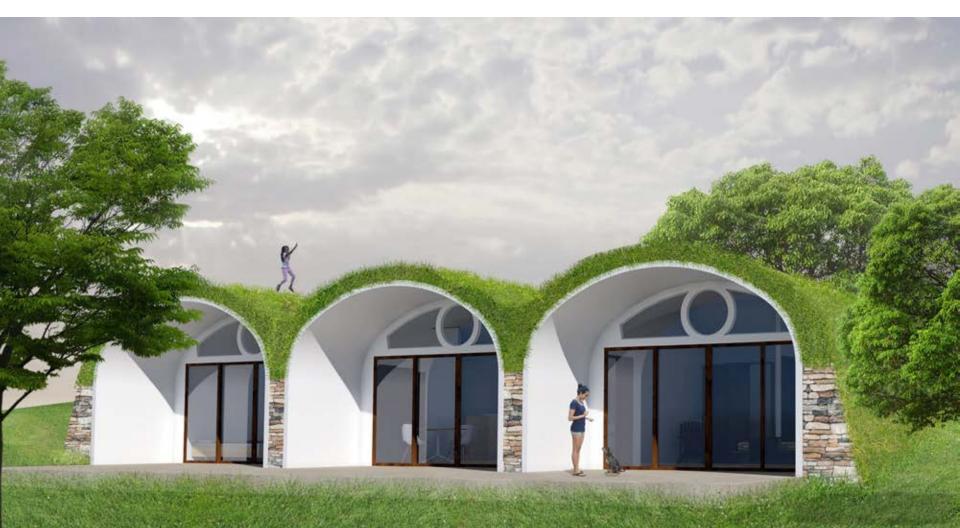

### ECOSPHERE® AND OASIS®

**BIOTEKT** systems are divided into two distinct categories, **ECOSPHERE** and **OASIS**; both of them are based on a super-strong, insulated, composite shell made from panels of **BIOCOMPOSITE**® a new construction material developed bi BIOTEKT. The shells are formed by various shapes that can be combined to form an infinite variety of floor plans, with domed and vaulted roofs and straight walls. In the **ECOSPHERE** the shell is then covered with earth and plants to form a massive structure, and in **OASIS** it is covered with stabilized sand and a mixture of local materials.

### **ECOSPHERE**

**ECOSPHERE** is a modular construction system consisting of a lightweight but strong shell, made of composite materials, designed to be covered by earth and vegetation. An Ecosphere can be built above grade, semi- underground, or totally underground. If the **ECOSPHERE** is mostly above grade the earth is structured using various low-cost reinforcing systems that we provide or which can be locally sourced. These simple methods can also be refined to provide even greater energy savings in colder climates using **Passive Solar (PAHS)** systems in which **energy savings can reach up to 100%**, needing little or no external heating sources even in the harshest weather conditions.