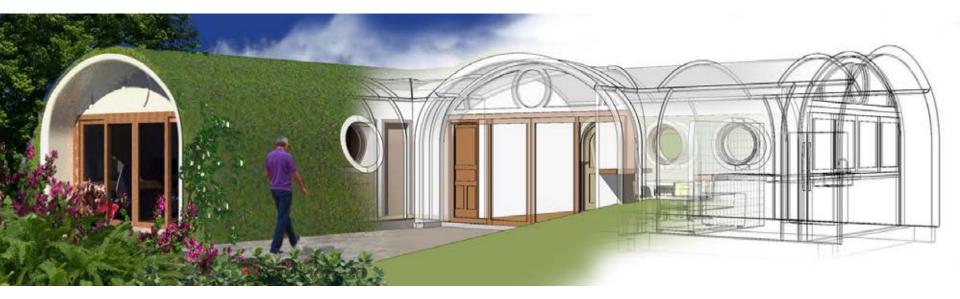

### ECOSPHERE® AND OASIS®

**BIOTEKT** systems are divided into two distinct categories, **ECOSPHERE** and **OASIS**; both of them are based on a super-strong, insulated, composite shell made from panels of **BIOCOMPOSITE**® a new construction material developed bi BIOTEKT. The shells are formed by various shapes that can be combined to form an infinite variety of floor plans, with domed and vaulted roofs and straight walls. In the **ECOSPHERE** the shell is then covered with earth and plants to form a massive structure, and in **OASIS** it is covered with stabilized sand and a mixture of local materials.

## **BUILDING PROCESS**

The new way to build, high tech composites made from recycled materials and structured earth systems are in a class of their own in the modern housing and building industry. Materials that will last for centuries with no sign of decay and Architecture that responds to the environment perfectly are creating a new paradigm shift in construction techniques...

# PROTOTYPE HOMES

Our systems are modular and have been designed to adapt to your needs; There is an endless range of variations in design that can be formulated to fit almost any project. Because of the intimate contact of our buildings with the surrounding terrain, climate and topography, every home or other type of construction can be a unique design, taking into account all variables and conditions to create the perfect design...