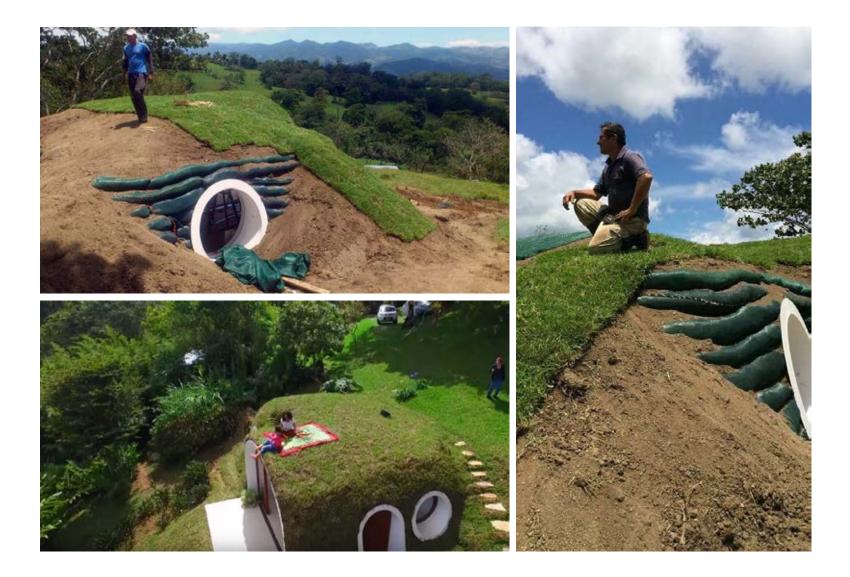

### **ECOSPHERE**

**ECOSPHERE** is a modular construction system consisting of a lightweight but strong shell, made of composite materials, designed to be covered by earth and vegetation. An Ecosphere can be built above grade, semi- underground, or totally underground. If the **ECOSPHERE** is mostly above grade the earth is structured using various low-cost reinforcing systems that we provide or which can be locally sourced. These simple methods can also be refined to provide even greater energy savings in colder climates using **Passive Solar (PAHS)** systems in which **energy savings can reach up to 100%**, needing little or no external heating sources even in the harshest weather conditions.

## **BUILDING PROCESS**

The new way to build, high tech composites made from recycled materials and structured earth systems are in a class of their own in the modern housing and building industry. Materials that will last for centuries with no sign of decay and Architecture that responds to the environment perfectly are creating a new paradigm shift in construction techniques...