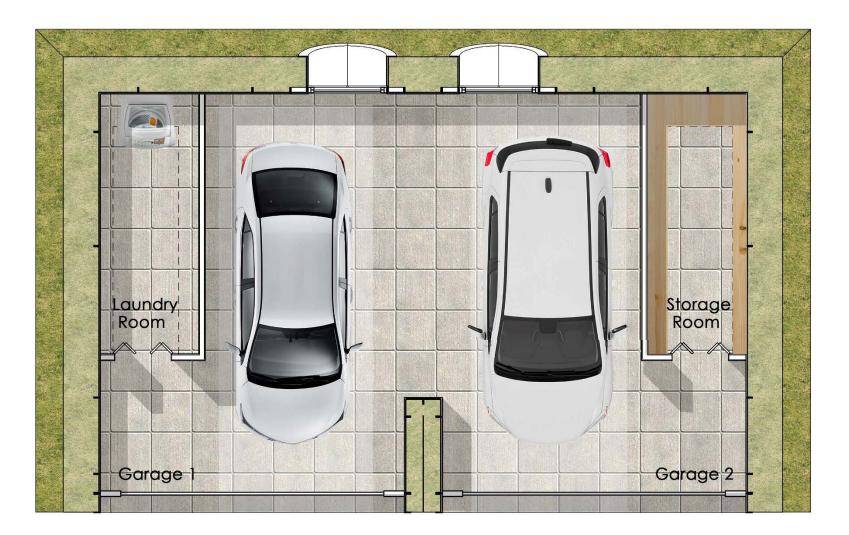

**CROSS SECTION** 



# COMMERCIAL PROTOTYPES

These designs are examples of hotel and resort accommodations...



### **PEACH** 420 SQUARE FEET – 2 BEDROOM UNIT





### **PEACH** CROSS SECTION



### BUNGALOWS

880 SQUARE FEET – 4 BEDROOM UNIT



### BUNGALOWS

#### **PLAN VIEW**



### **LYCHEE** 1000 SQUARE FEET – 2 CABIN UNIT WITH PORCHES



# LYCHEE

**PLAN VIEW** 



### **LYCHEE** CROSS SECTION





Garages and porches that can be used to complement any model...



### SINGLE GARAGE

#### 338 SQUARE FEET WITH LAUNDRY AND UTILITY ROOM



### **SINGLE GARAGE**

#### **PLAN VIEW**



### SINGLE GARAGE

#### **CROSS SECTION**

1/15/2018

### **DOUBLE GARAGE**

#### 696 SQUARE FEET WITH LAUNDRY AND UTILITY ROOM



and the second state of th

### **DOUBLE GARAGE**

**PLAN VIEW** 



### **DOUBLE GARAGE**

#### **CROSS SECTION**



### **COVERED PORCH MODULE**

160 SQUARE FEET YOU CAN ADD TO ANY DESIGN...



PEACH MODEL WITH A COVERED PORCH ADDITION

### **COVERED PORCH MODULE**





### **MANUFACTURERS SUGGESTED RETAIL PRICES\***

#### HOMES:

| <u>SEA GRAPE</u> | <u>\$ 18.995.00</u> |
|------------------|---------------------|
| COCONUT          | <u>\$ 28,995.00</u> |
| KIWI             | \$ 32,495.00        |
| MANGOSTEEN       | \$ 34,495.00        |
| NISPERO          | \$ 34,995.00        |
| MANGO            | \$ 54,495.00        |
| MACADAMIA        | \$ 58,495.00        |
| ASHER            | \$ 71,995.00        |
| SAMAN            | \$ 129,495.00       |
|                  |                     |
| COMMERCIAL:      |                     |
| PEACH