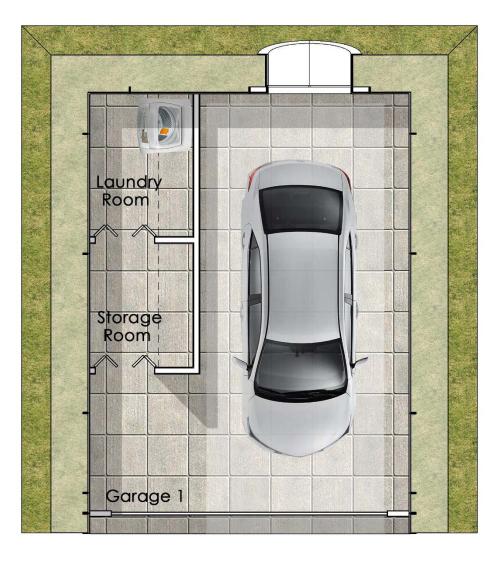

### **DOUBLE GARAGE**

#### 696 SQUARE FEET WITH LAUNDRY AND UTILITY ROOM

and the second state of th

### **DOUBLE GARAGE**

**PLAN VIEW** 