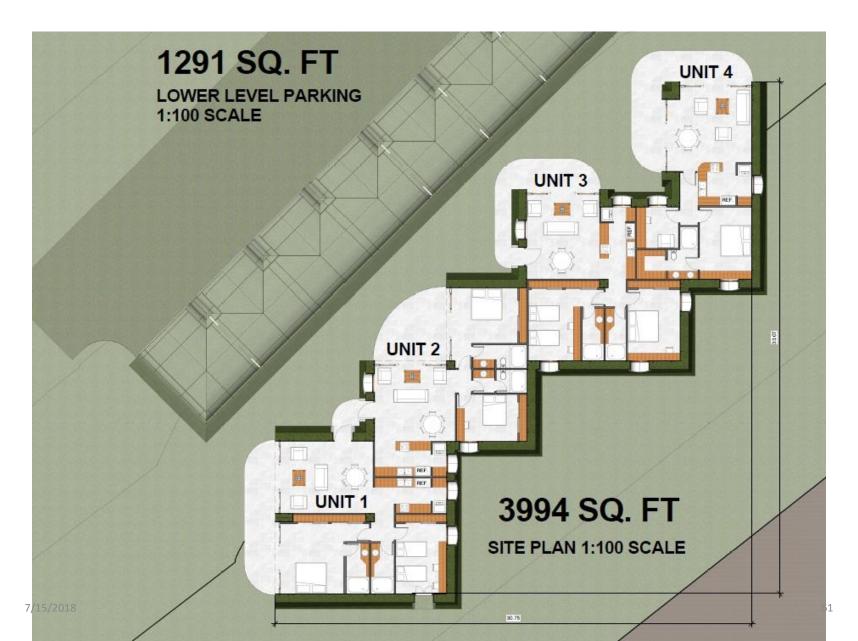

| \$ 50,495.00        |
|                  |                     |
| Options:         |                     |
| SINGLE GARAGE    | \$ 19,995.00        |
| DOUBLE GARAGE    | \$ 34,995.00        |
|                  |                     |

\*Prices are for Biocomposite™ Shell and Construction Documents (CD's). Talk to your local dealer for turnkey pricing and special discounts..

PORCH MODULE

5,995.00

\$

# **ASSORTED FLOOR PLANS...**

The following is a selection of floor plans from custom designs for various projects.. Some of them will be incorporated eventually into our prototype section while others are very individualized designs.. Feel free to get ideas for your custom design or request a quote on any of these.



# FOURPLEX

#### **4 APARTMENT UNITS IN A ROW**



### FOURPLEX



# TWO BEDROOM HOUSE

### W/ SINGLE GARAGE





### **OFFICE - SHOWROOM**



### **OFFICE - SHOWROOM**



### **GYM - CLASSROOMS**



**GYM - CLASSROOMS** 



## AND MORE..



















# BIOTEKT



FOR MORE INFORMATION, CONTACT: Habitats4Humans.com 781-856-3208 Cell info@Habitats4Humans.com