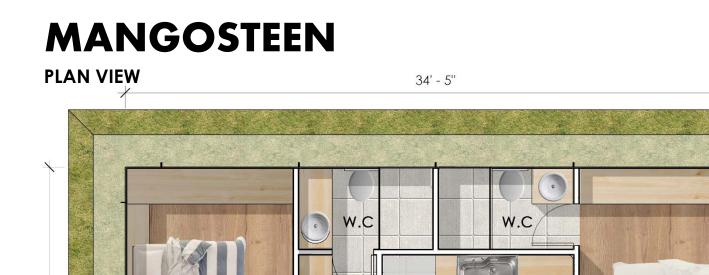

## MANGOSTEEN

**CROSS SECTION** 

#### 1059 SQUARE FEET – TWO BEDROOMS W/ PORCHES

#### **PLAN VIEW**

**CROSS SECTION** 