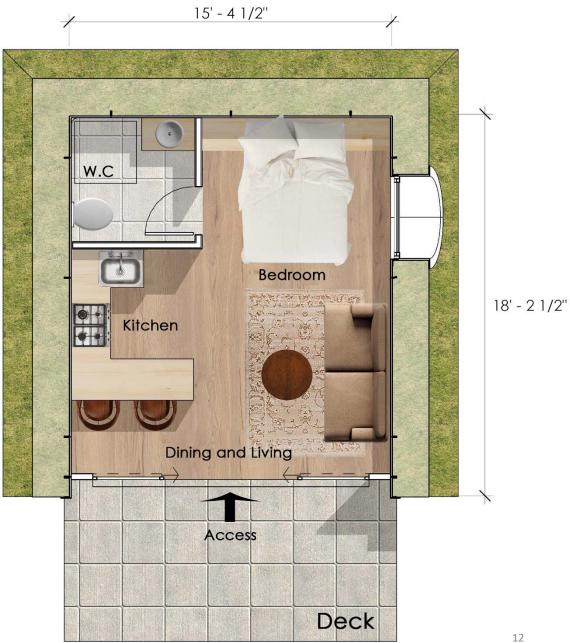

onment perfectly are creating a new paradigm shift in construction techniques...



# PROTOTYPE HOMES

Our systems are modular and have been designed to adapt to your needs; There is an endless range of variations in design that can be formulated to fit almost any project. Because of the intimate contact of our buildings with the surrounding terrain, climate and topography, every home or other type of construction can be a unique design, taking into account all variables and conditions to create the perfect design...

The following section is a selection of our growing number of prototypes you can use as is, or customize any way you like, all of which have started out as individual designs for clients...



# SEA GRAPE

276 SQUARE FEET – ONE ROOM CABIN



## **SEA GRAPE**

**PLAN VIEW** 





#### **COCONUT** 484 SQUARE FEET – ONE BEDROOM







**CROSS SECTION** 



### **KIWI** 484 SQUARE FEET / ONE BEDROOM + STUDY





### **KIWI** CROSS SECTION



#### **NISPERO** 624 SQUARE FEET – ONE BEDROOM



## NISPERO

#### **PLAN VIEW**





**CROSS SECTION** 





624 SQUARE FEET – TWO BEDROOMS





15' - 4 1/2"

∖





## MANGOSTEEN

**CROSS SECTION** 





#### 1059 SQUARE FEET – TWO BEDROOMS W/ PORCHES





#### **PLAN VIEW**





**CROSS SECTION** 



## MACADAMIA

#### 1250 SQUARE FEET – TWO BEDROOMS + STUDY



## MACADAMIA

**PLAN VIEW** 



## MACADAMIA

**CROSS SECTION** 



#### **ASHER** 1450 SQUARE FEET – THREE BEDROOMS



## **ASHER**

#### **PLAN VIEW**



#### **ASHER** CROSS SECTION



## SAMAN

**2900 SQUARE FEET – THREE BEDROOMS + GARAGE** 







**CROSS SECTIO