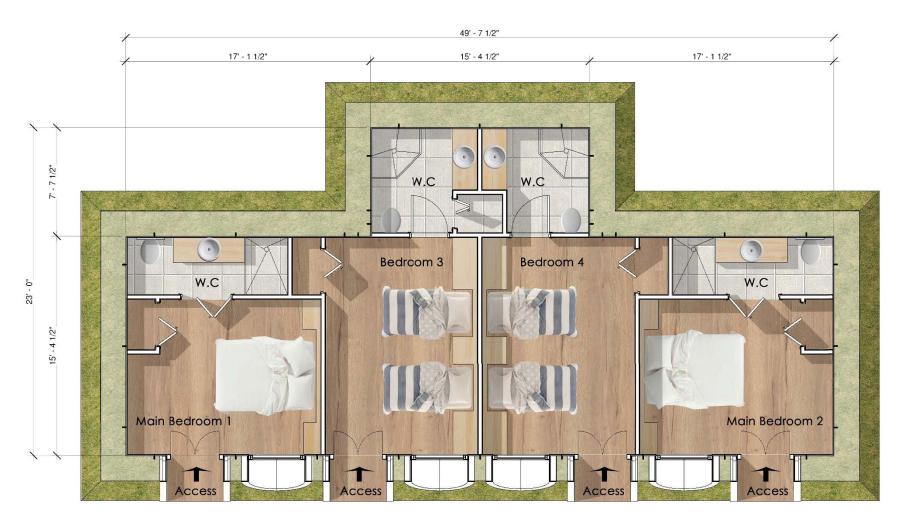

TWO BEDROOMS





15' - 4 1/2"

∖





## MANGOSTEEN

**CROSS SECTION** 





#### 1059 SQUARE FEET – TWO BEDROOMS W/ PORCHES





#### **PLAN VIEW**





**CROSS SECTION** 



## MACADAMIA

#### 1250 SQUARE FEET – TWO BEDROOMS + STUDY



## MACADAMIA

**PLAN VIEW** 



## MACADAMIA

**CROSS SECTION** 



#### **ASHER** 1450 SQUARE FEET – THREE BEDROOMS



## **ASHER**

#### **PLAN VIEW**



#### **ASHER** CROSS SECTION



## SAMAN

**2900 SQUARE FEET – THREE BEDROOMS + GARAGE** 







**CROSS SECTION** 





**CROSS SECTION** 



# COMMERCIAL PROTOTYPES

These designs are examples of hotel and resort accommodations...



### **PEACH** 420 SQUARE FEET – 2 BEDROOM UNIT





### **PEACH** CROSS SECTION



### BUNGALOWS

880 SQUARE FEET – 4 BEDROOM UNIT



### BUNGALOWS

#### **PLAN VIEW**



### **LYCHEE** 1000 SQUARE FEET – 2 CABIN UNIT WITH PORCHES



# LYCHEE

**PLAN VIEW** 



### **LYCHEE** CROSS SECTION





Garages and porches that can be used to complement any model...



### SINGLE GARAGE

#### 338 SQUARE FEET WITH LAUNDRY AND UTILITY ROOM



### **SINGLE GARAGE**

#### **PLAN VIEW**



### SINGLE GARAGE

#### **CROSS SECTION**

1/15/2018

### **DOUBLE GARAGE**

#### 696 SQUARE FEET WITH LAUNDRY AND UTILITY ROOM



and the second state of th

### **DOUBLE GARAGE**

**PLAN VIEW** 



### **DOUBLE GARAGE**

#### **CROSS SECTION**



### **COVERED PORCH MODULE**

160 SQUARE FEET YOU CAN ADD TO ANY DESIGN...



PEACH MODEL WITH A COVERED PORCH ADDITION

### **COVERED PORCH MODULE**





### **MANUFACTURERS SUGGESTED RETAIL PRICES\***

#### HOMES:

| <u>SEA GRAPE</u> | <