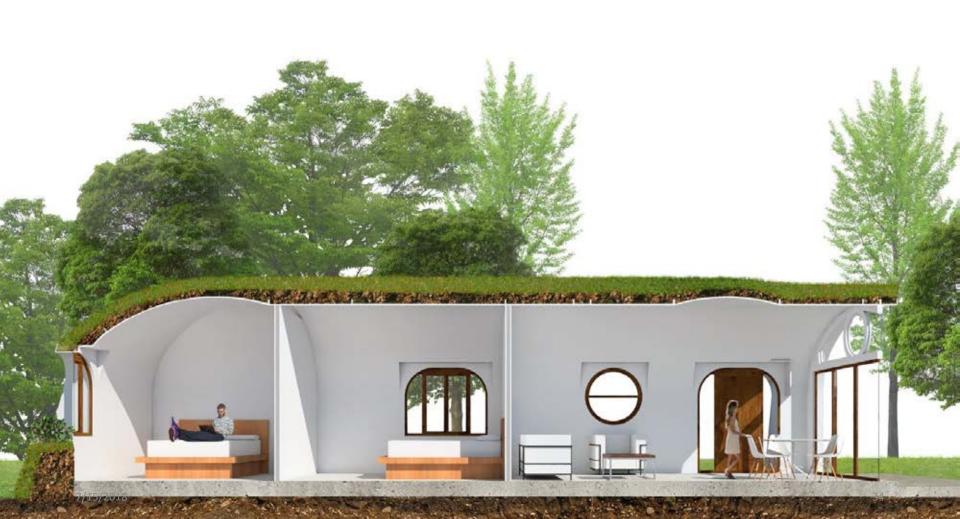

#### **NISPERO** 624 SQUARE FEET – ONE BEDROOM

## NISPERO

#### **PLAN VIEW**

**CROSS SECTION** 

624 SQUARE FEET – TWO BEDROOMS

15' - 4 1/2"

∖