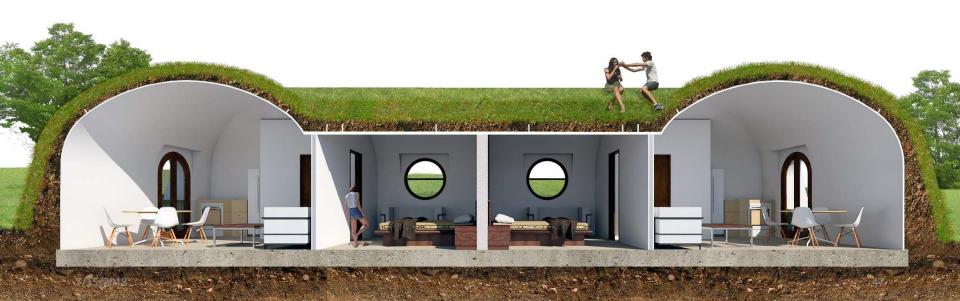

## SAMAN

**2900 SQUARE FEET – THREE BEDROOMS + GARAGE** 

**CROSS SECTION** 

**CROSS SECTION** 