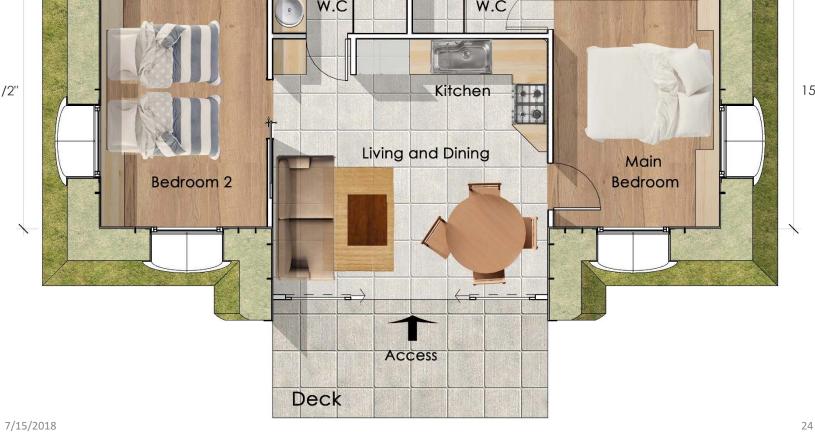

#### **PLAN VIEW**

**CROSS SECTION** 

624 SQUARE FEET – TWO BEDROOMS

15' - 4 1/2"

∖