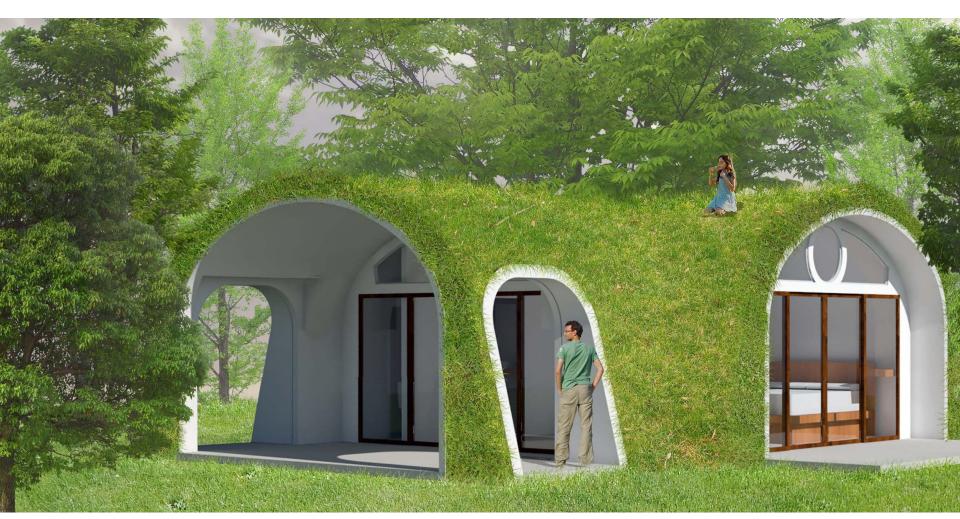

### **COVERED PORCH MODULE**

160 SQUARE FEET YOU CAN ADD TO ANY DESIGN...

PEACH MODEL WITH A COVERED PORCH ADDITION

### **COVERED PORCH MODULE**