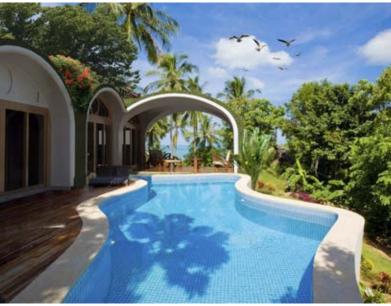

### ECOSPHERE® AND OASIS®

**BIOTEKT** systems are divided into two distinct categories, **ECOSPHERE** and **OASIS**; both of them are based on a super-strong, insulated, composite shell made from panels of **BIOCOMPOSITE**® a new construction material developed bi BIOTEKT. The shells are formed by various shapes that can be combined to form an infinite variety of floor plans, with domed and vaulted roofs and straight walls. In the **ECOSPHERE** the shell is then covered with earth and plants to form a massive structure, and in **OASIS** it is covered with stabilized sand and a mixture of local materials.

### **ECOSPHERE**

**ECOSPHERE** is a modular construction system consisting of a lightweight but strong shell, made of composite materials, designed to be covered by earth and vegetation. An Ecosphere can be built above grade, semi- underground, or totally underground. If the **ECOSPHERE** is mostly above grade the earth is structured using various low-cost reinforcing systems that we provide or which can be locally sourced. These simple methods can also be refined to provide even greater energy savings in colder climates using **Passive Solar (PAHS)** systems in which **energy savings can reach up to 100%**, needing little or no external heating sources even in the harshest weather conditions.