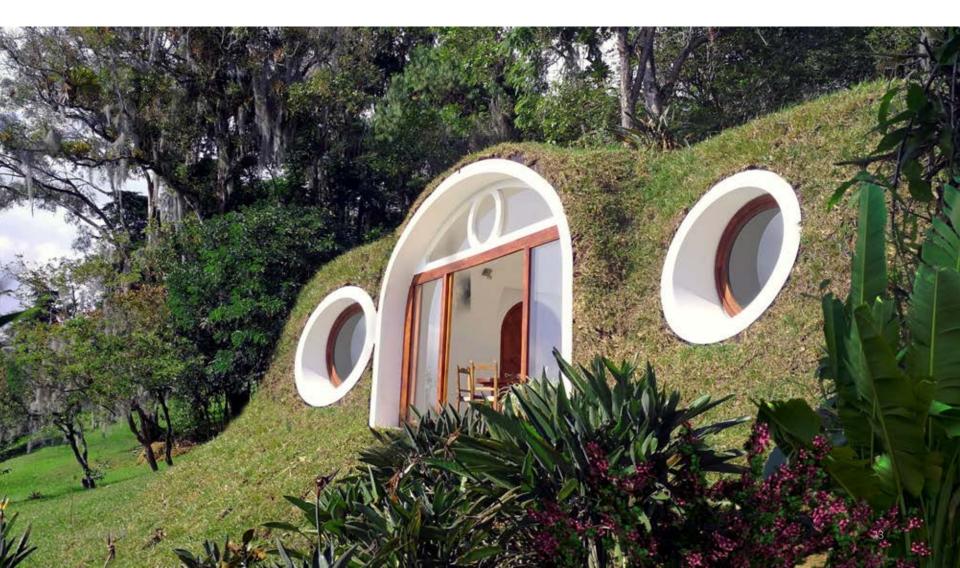

### **ECOSPHERE**

**ECOSPHERE** is a modular construction system consisting of a lightweight but strong shell, made of composite materials, designed to be covered by earth and vegetation. An Ecosphere can be built above grade, semi- underground, or totally underground. If the **ECOSPHERE** is mostly above grade the earth is structured using various low-cost reinforcing systems that we provide or which can be locally sourced. These simple methods can also be refined to provide even greater energy savings in colder climates using **Passive Solar (PAHS)** systems in which **energy savings can reach up to 100%**, needing little or no external heating sources even in the harshest weather conditions.

Over 300 million people live in the worlds deserts and semi-deserts, where a vegetated building system like the Ecosphere would be impractical to maintain. At the same time buildings in these dry climates with extremes of heat and cold can benefit greatly from the principles of earth-sheltering. For these reasons we have developed **Oasis**, designed for deserts and arid regions. **Desert sand**, one of the planets most abundant materials, is generally considered useless for building because its grains are rounded like tiny marbles, instead of angular as in beach or river sand. However, stabilized and in combination with **composites** it can be used to create beautiful, durable and **energy saving buildings**.