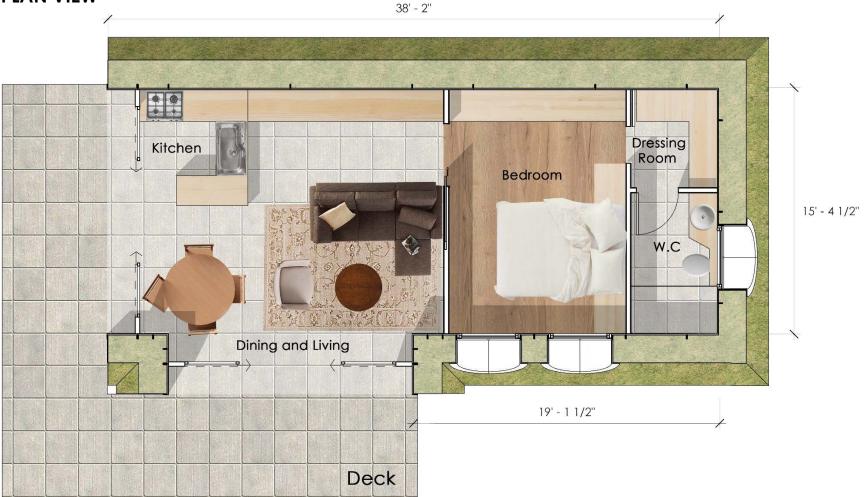

#### **NISPERO** 624 SQUARE FEET – ONE BEDROOM

## NISPERO

#### **PLAN VIEW**

**CROSS SECTION** 

624 SQUARE FEET – TWO BEDROOMS

15' - 4 1/2"

∖