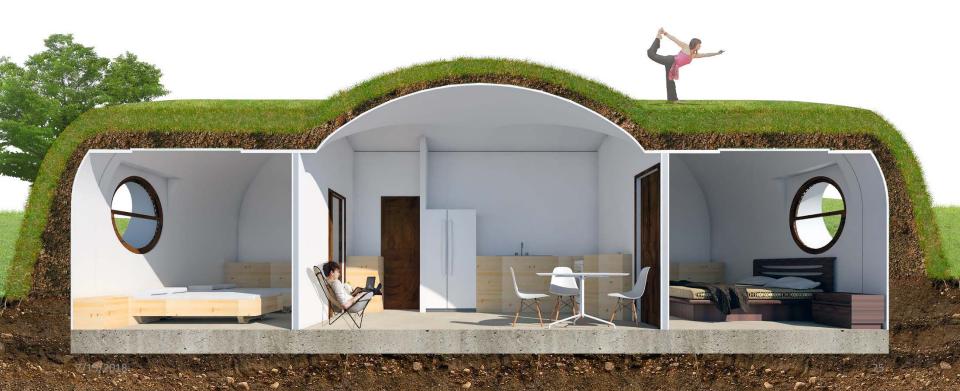

#### **PLAN VIEW**

**CROSS SECTION** 

624 SQUARE FEET – TWO BEDROOMS

15' - 4 1/2"

∖