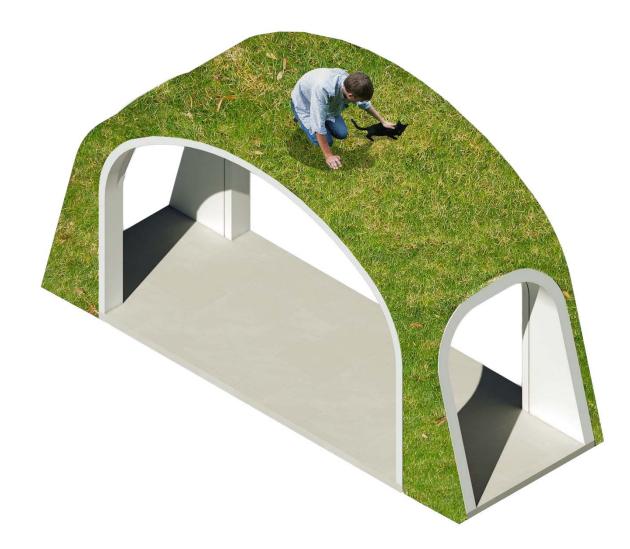

### ECOSPHERE® AND OASIS®

**BIOTEKT** systems are divided into two distinct categories, **ECOSPHERE** and **OASIS**; both of them are based on a super-strong, insulated, composite shell made from panels of **BIOCOMPOSITE**® a new construction material developed bi BIOTEKT. The shells are formed by various shapes that can be combined to form an infinite variety of floor plans, with domed and vaulted roofs and straight walls. In the **ECOSPHERE** the shell is then covered with earth and plants to form a massive structure, and in **OASIS** it is covered with stabilized sand and a mixture of local materials.

### **ECOSPHERE**

**ECOSPHERE** is a modular construction system consisting of a lightweight but strong shell, made of composite materials, designed to be covered by earth and vegetation. An Ecosphere can be built above grade, semi- underground, or totally underground. If the **ECOSPHERE** is mostly above grade the earth is structured using various low-cost reinforcing systems that we provide or which can be locally sourced. These simple methods can also be refined to provide even greater energy savings in colder climates using **Passive Solar (PAHS)** systems in which **energy savings can reach up to 100%**, needing little or no external heating sources even in the harshest weather conditions.