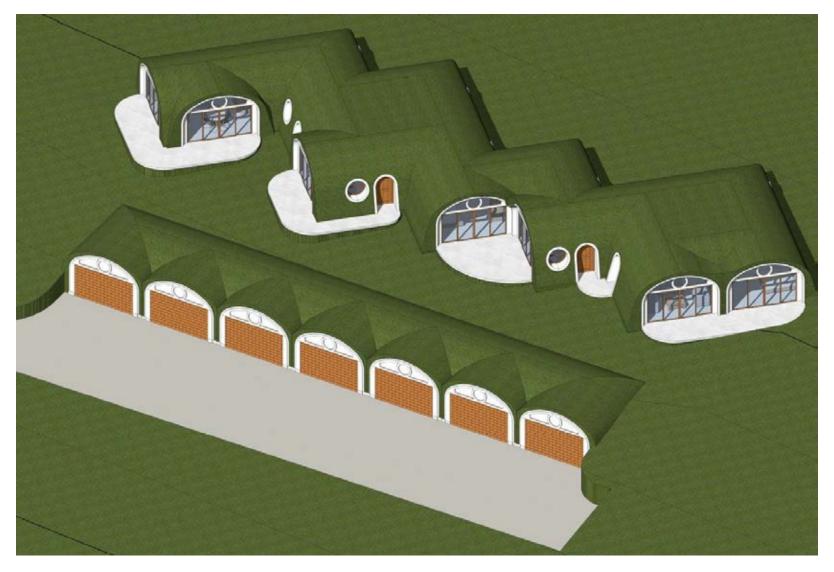

LYCHEE           | \$ 50,495.00        |
|                  |                     |
| Options:         |                     |
| SINGLE GARAGE    | \$ 19,995.00        |
| DOUBLE GARAGE    | \$ 34,995.00        |
|                  |                     |

\*Prices are for Biocomposite™ Shell and Construction Documents (CD's). Talk to your local dealer for turnkey pricing and special discounts..

PORCH MODULE

5,995.00

\$

# **ASSORTED FLOOR PLANS...**

The following is a selection of floor plans from custom designs for various projects.. Some of them will be incorporated eventually into our prototype section while others are very individualized designs.. Feel free to get ideas for your custom design or request a quote on any of these.



# FOURPLEX

#### **4 APARTMENT UNITS IN A ROW**



### FOURPLEX



# TWO BEDROOM HOUSE

### W/ SINGLE GARAGE





### **OFFICE - SHOWROOM**



### **OFFICE - SHOWROOM**



### **GYM - CLASSROOMS**



**GYM - CLASSROOMS** 



## AND MORE..



















# BIOTEKT



FOR MORE INFORMATION, CONTACT: Habitats4Humans.com 781-856-3208 Cell info@Habitats4Humans.com