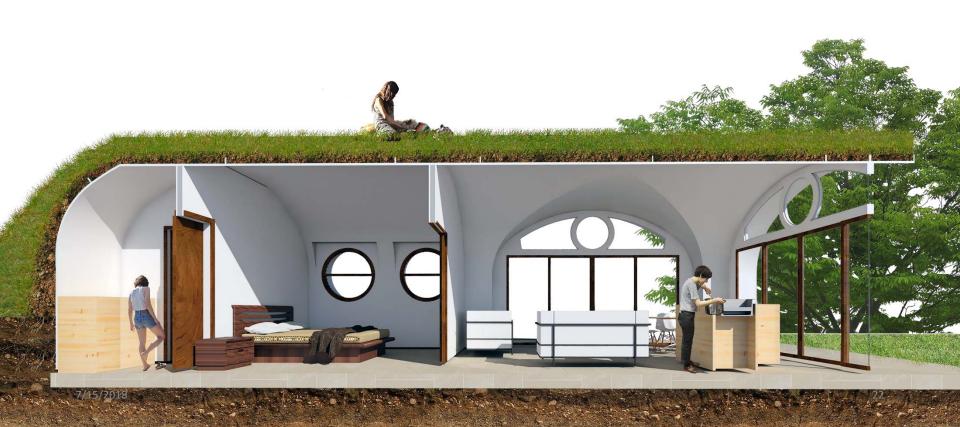

#### **COCONUT** 484 SQUARE FEET – ONE BEDROOM

**CROSS SECTION** 

### **KIWI** 484 SQUARE FEET / ONE BEDROOM + STUDY

### **KIWI** CROSS SECTION