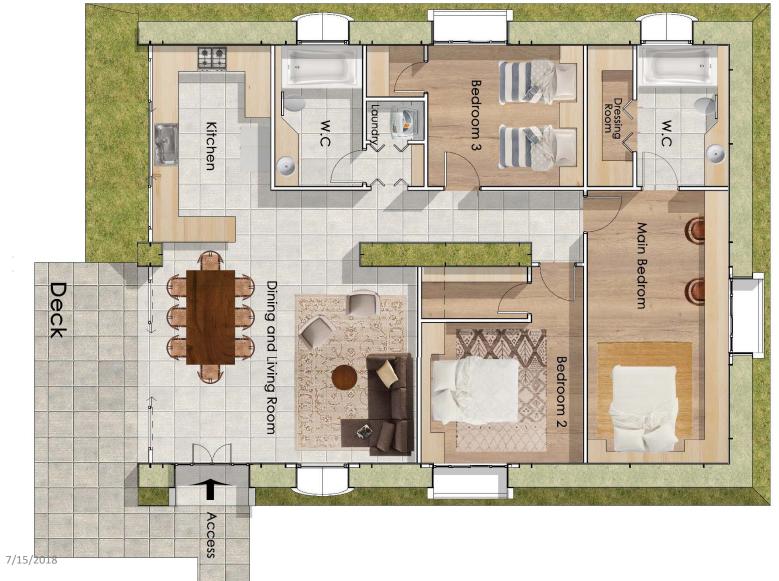

ual designs for clients...



# SEA GRAPE

276 SQUARE FEET – ONE ROOM CABIN



## **SEA GRAPE**

**PLAN VIEW** 





#### **COCONUT** 484 SQUARE FEET – ONE BEDROOM







**CROSS SECTION** 



### **KIWI** 484 SQUARE FEET / ONE BEDROOM + STUDY





### **KIWI** CROSS SECTION



#### **NISPERO** 624 SQUARE FEET – ONE BEDROOM



## NISPERO

#### **PLAN VIEW**





**CROSS SECTION** 





624 SQUARE FEET – TWO BEDROOMS





15' - 4 1/2"

∖





## MANGOSTEEN

**CROSS SECTION** 





#### 1059 SQUARE FEET – TWO BEDROOMS W/ PORCHES





#### **PLAN VIEW**





**CROSS SECTION** 



## MACADAMIA

#### 1250 SQUARE FEET – TWO BEDROOMS + STUDY



## MACADAMIA

**PLAN VIEW** 



## MACADAMIA

**CROSS SECTION** 



#### **ASHER** 1450 SQUARE FEET – THREE BEDROOMS



## **ASHER**

#### **PLAN VIEW**



#### **ASHER** CROSS SECTION



## SAMAN

**2900 SQUARE FEET – THREE BEDROOMS + GARAGE** 







**CROSS SECTION** 





**CROSS SECTION** 



# COMMERCIAL PROTOTYPES

These designs are examples of hotel and resort accommodations...



### **PEACH** 420 SQUARE FEET – 2 BEDROOM UNIT





### **PEACH** CROSS SECTION



### BUNGALOWS

880 SQUARE FEET – 4 BEDROOM UNIT



### BUNGALOWS

#### **PLAN VIEW**



### **LYCHEE** 1000 SQUARE FEET – 2 CABIN UNIT WITH PORCHES



# LYCHEE

**PLAN VIEW** 



### **LYCHEE** CROSS SECTION





Garages and porches that can be used to complement any model...



### SINGLE GARAGE

#### 338 SQUARE FEET WITH LAUNDRY AND UTILITY ROOM



### **SINGLE GARAGE**

#### **PLAN VIEW**



### SINGLE GARAGE

#### **CROSS SECTION**

1/15/2018

### **DOUBLE GARAGE**

####