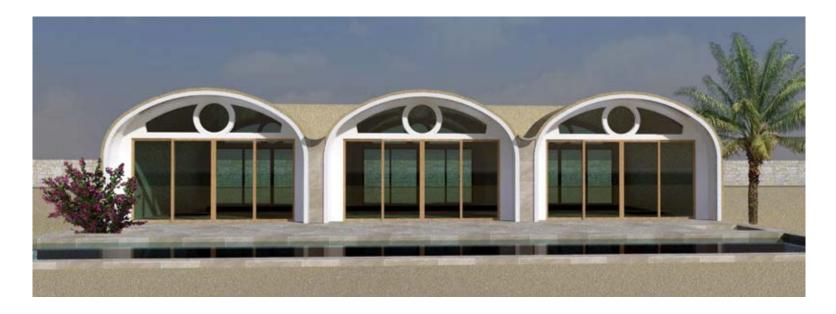

Over 300 million people live in the worlds deserts and semi-deserts, where a vegetated building system like the Ecosphere would be impractical to maintain. At the same time buildings in these dry climates with extremes of heat and cold can benefit greatly from the principles of earth-sheltering. For these reasons we have developed **Oasis**, designed for deserts and arid regions. **Desert sand**, one of the planets most abundant materials, is generally considered useless for building because its grains are rounded like tiny marbles, instead of angular as in beach or river sand. However, stabilized and in combination with **composites** it can be used to create beautiful, durable and **energy saving buildings**.