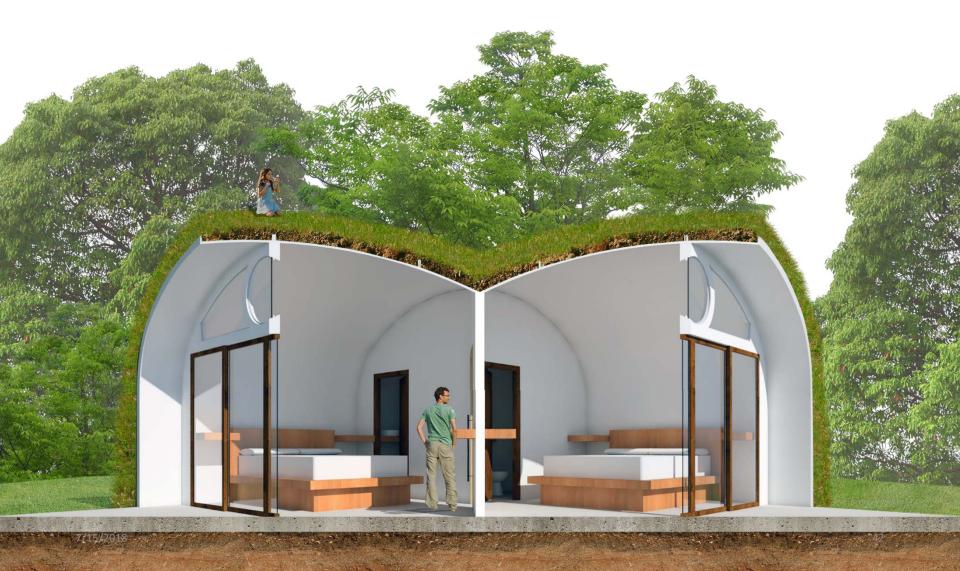

EDROOM



## NISPERO

#### **PLAN VIEW**





**CROSS SECTION** 





624 SQUARE FEET – TWO BEDROOMS





15' - 4 1/2"

∖





## MANGOSTEEN

**CROSS SECTION** 





#### 1059 SQUARE FEET – TWO BEDROOMS W/ PORCHES





#### **PLAN VIEW**





**CROSS SECTION** 



## MACADAMIA

#### 1250 SQUARE FEET – TWO BEDROOMS + STUDY



## MACADAMIA

**PLAN VIEW** 



## MACADAMIA

**CROSS SECTION** 



#### **ASHER** 1450 SQUARE FEET – THREE BEDROOMS



## **ASHER**

#### **PLAN VIEW**



#### **ASHER** CROSS SECTION



## SAMAN

**2900 SQUARE FEET – THREE BEDROOMS + GARAGE** 







**CROSS SECTION** 





**CROSS SECTION** 



# COMMERCIAL PROTOTYPES

These designs are examples of hotel and resort accommodations...



### **PEACH** 420 SQUARE FEET – 2 BEDROOM UNIT





### **PEACH** CROSS SECTION



### BUNGALOWS

880 SQUARE FEET – 4 BEDROOM UNIT



### BUNGALOWS

#### **PLAN VIEW**



### **LYCHEE** 1000 SQUARE FEET – 2 CABIN UNIT WITH PORCHES



# LYCHEE

**PLAN VIEW** 



### **LYCHEE** CROSS SECTION





Garages and porches that can be used to complement any model...



### SINGLE GARAGE

#### 338 SQUARE FEET WITH LAUNDRY AND UTILITY ROOM



### **SINGLE GARAGE**

#### **PLAN VIEW**



### SINGLE GARAGE

#### **CROSS SECTION**

1/15/2018

### **DOUBLE GARAGE**

#### 696 SQUARE FEET WITH LAUNDRY AND UTILITY ROOM



and the second state of th

### **DOUBLE GARAGE**

**PLAN VIEW** 



### **DOUBLE GARAGE**

#### **CROSS SECTION**



### **COVERED PORCH MODULE**

160 SQUARE FEET YOU CAN ADD TO ANY DESIGN...



PEACH MODEL WITH A COVERED PORCH ADDITION

### **COVERED PORCH MODULE**