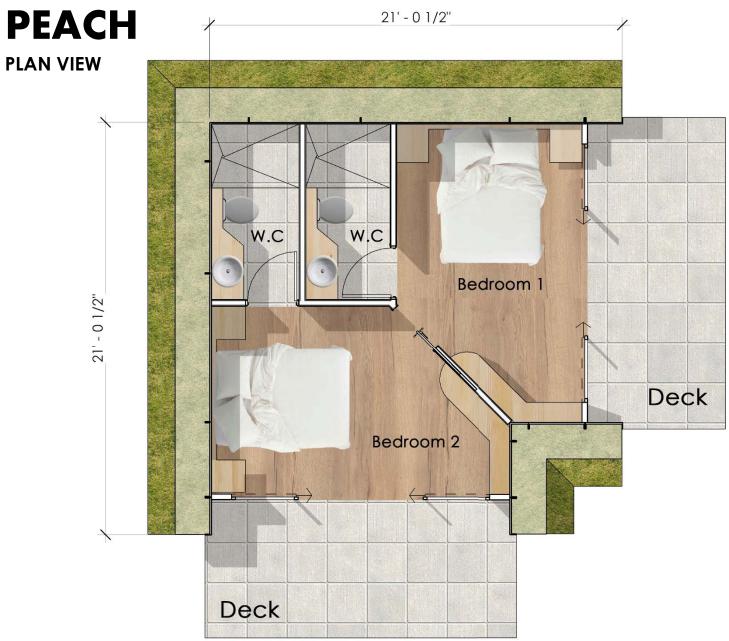

SPERO** 624 SQUARE FEET – ONE BEDROOM



## NISPERO

#### **PLAN VIEW**





**CROSS SECTION** 





624 SQUARE FEET – TWO BEDROOMS





15' - 4 1/2"

∖





## MANGOSTEEN

**CROSS SECTION** 





#### 1059 SQUARE FEET – TWO BEDROOMS W/ PORCHES





#### **PLAN VIEW**





**CROSS SECTION** 



## MACADAMIA

#### 1250 SQUARE FEET – TWO BEDROOMS + STUDY



## MACADAMIA

**PLAN VIEW** 



## MACADAMIA

**CROSS SECTION** 



#### **ASHER** 1450 SQUARE FEET – THREE BEDROOMS



## **ASHER**

#### **PLAN VIEW**



#### **ASHER** CROSS SECTION



## SAMAN

**2900 SQUARE FEET – THREE BEDROOMS + GARAGE** 







**CROSS SECTION** 





**CROSS SECTION** 



# COMMERCIAL PROTOTYPES

These designs are examples of hotel and resort accommodations...



### **PEACH** 420 SQUARE FEET – 2 BEDROOM UNIT





### **PEACH** CROSS SECTION



### BUNGALOWS

880 SQUARE FEET – 4 BEDROOM UNIT



### BUNGALOWS

#### **PLAN VIEW**



### **LYCHEE** 1000 SQUARE FEET – 2 CABIN UNIT WITH PORCHES



# LYCHEE

**PLAN VIEW** 



### **LYCHEE** CROSS SECTION





Garages and porches that can be used to complement any model...



### SINGLE GARAGE

#### 338 SQUARE FEET WITH LAUNDRY AND UTILITY ROOM



### **SINGLE GARAGE**

#### **PLAN VIEW**



### SINGLE GARAGE

#### **CROSS SECTION**

1/15/2018

### **DOUBLE GARAGE**

#### 696 SQUARE FEET WITH LAUNDRY AND UTILITY ROOM



and the second state of th

### **DOUBLE GARAGE**

**PLAN VIEW** 



### **DOUBLE GARAGE**

#### **CROSS SECTION**



### **COVERED PORCH MODULE**

160 SQUARE FEET YOU CAN ADD TO ANY DESIGN...



PEACH MODEL WITH A COVERED PORCH ADDITION